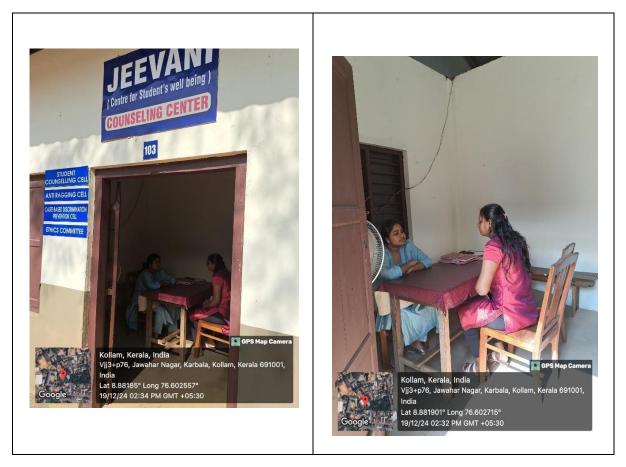

SREE NARAYANA COLLEGE FOR WOMEN

KOLLAM, KERALA- 691 001



### 4.1.1 - INFRASTRUCTURE AND PHYSICAL FACILITIES FOR TEACHING- LEARNING. VIZ., CLASSROOMS, LABORATORIES, COMPUTING EQUIPMENT



INFRASTRUCTURE

## **CLASS ROOMS**







## **ZOOLOGY MUSIUM**



# **MAJOR EQUIPMENT**

## CHEMISTRY



# **MAJOR EQUIPMENT**

## PHYSICS



# LABORATORY

### HOME SCIENCE



### CHEMISTRY



### INDUSTRIAL MIROBIOLOGY AND BIOCHEMISTRY



### BOTANY

ZOOLOGY



#### GEOGRAPHY



#### PHYSICS



### **MUSHROOM HOUSE**



**COMPUTER LABS** 



#### LIBRARY





### SMART CLASS ROOMS









## **COUNSELING CENTER**



## STUDENT COOPERATIVE STORE AND REPROGRAPHY



HOSTEL



## CANTEEN



# **BIOGAS PLANT, INCINERTAOR, SOLAR PANNEL**



### **INDOOR STADIUM**



#### GYMNASIUM





#### ADMINISTRATIVE ROOM



### YOGA



#### KARATE CLASS









PRINCIPAL Sree Narayana College for Women Kollam

1