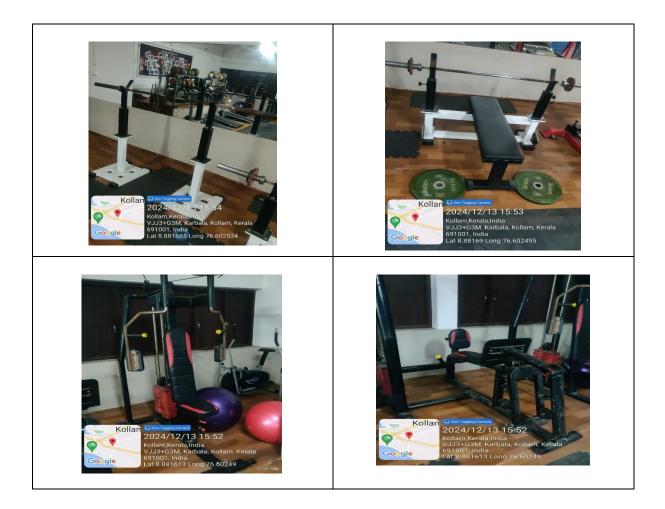

SREE NARAYANA COLLEGE FOR WOMEN

KOLLAM, KERALA- 691 001



### 4.1.1 - INFRASTRUCTURE AND PHYSICAL FACILITIES FOR TEACHING- LEARNING. VIZ., CLASSROOMS, LABORATORIES, COMPUTING EQUIPMENT



INFRASTRUCTURE

## **CLASS ROOMS**







## **ZOOLOGY MUSIUM**



# **MAJOR EQUIPMENT**

## CHEMISTRY



# **MAJOR EQUIPMENT**

## PHYSICS



# LABORATORY

### HOME SCIENCE



### CHEMISTRY



### INDUSTRIAL MIROBIOLOGY AND BIOCHEMISTRY



### BOTANY

ZOOLOGY



#### GEOGRAPHY



#### PHYSICS



### **MUSHROOM HOUSE**



**COMPUTER LABS** 



#### LIBRARY





### SMART CLASS ROOMS









## **COUNSELING CENTER**



## STUDENT COOPERATIVE STORE AND REPROGRAPHY



HOSTEL



## CANTEEN



# **BIOGAS PLANT, INCINERTAOR, SOLAR PANNEL**



### **INDOOR STADIUM**



#### GYMNASIUM





#### ADMINISTRATIVE ROOM



### YOGA



#### KARATE CLASS









PRINCIPAL Sree Narayana College for Women Kollam

1