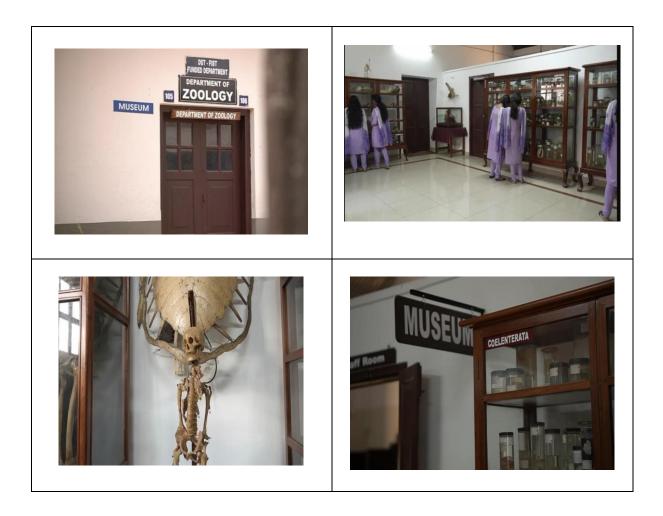

SREE NARAYANA COLLEGE FOR WOMEN

KOLLAM, KERALA- 691 001



### 4.1.1 - INFRASTRUCTURE AND PHYSICAL FACILITIES FOR TEACHING- LEARNING. VIZ., CLASSROOMS, LABORATORIES, COMPUTING EQUIPMENT



INFRASTRUCTURE

## **CLASS ROOMS**







## **ZOOLOGY MUSIUM**



# **MAJOR EQUIPMENT**

## CHEMISTRY



# **MAJOR EQUIPMENT**

## PHYSICS



# LABORATORY

### HOME SCIENCE



### CHEMISTRY



### INDUSTRIAL MIROBIOLOGY AND BIOCHEMISTRY



### BOTANY

ZOOLOGY



#### GEOGRAPHY



#### PHYSICS



### **MUSHROOM HOUSE**



**COMPUTER LABS** 



#### LIBRARY





### SMART CLASS ROOMS









## **COUNSELING CENTER**



## STUDENT COOPERATIVE STORE AND REPROGRAPHY



HOSTEL



## CANTEEN



# **BIOGAS PLANT, INCINERTAOR, SOLAR PANNEL**



### **INDOOR STADIUM**



#### GYMNASIUM





#### ADMINISTRATIVE ROOM



### YOGA



#### KARATE CLASS









PRINCIPAL Sree Narayana College for Women Kollam

1