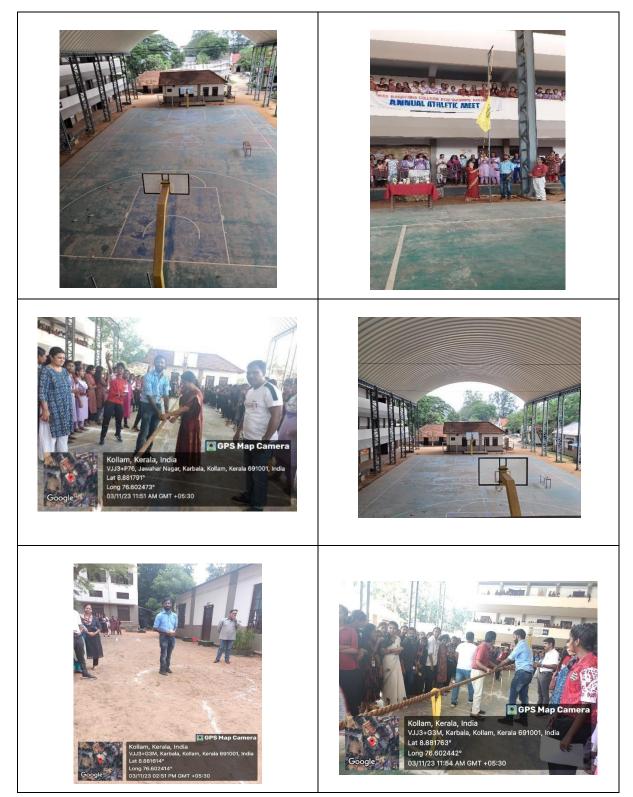

SREE NARAYANA COLLEGE FOR WOMEN

KOLLAM, KERALA- 691 001



### 4.1.1 - INFRASTRUCTURE AND PHYSICAL FACILITIES FOR TEACHING- LEARNING. VIZ., CLASSROOMS, LABORATORIES, COMPUTING EQUIPMENT



INFRASTRUCTURE

## **CLASS ROOMS**







## **ZOOLOGY MUSIUM**



# **MAJOR EQUIPMENT**

## CHEMISTRY



# **MAJOR EQUIPMENT**

## PHYSICS



# LABORATORY

### HOME SCIENCE



### CHEMISTRY



### INDUSTRIAL MIROBIOLOGY AND BIOCHEMISTRY



### BOTANY

ZOOLOGY



#### GEOGRAPHY



#### PHYSICS



### **MUSHROOM HOUSE**



**COMPUTER LABS** 



#### LIBRARY





### SMART CLASS ROOMS









## **COUNSELING CENTER**



## STUDENT COOPERATIVE STORE AND REPROGRAPHY



HOSTEL



## CANTEEN



# **BIOGAS PLANT, INCINERTAOR, SOLAR PANNEL**



### **INDOOR STADIUM**



#### GYMNASIUM





#### ADMINISTRATIVE ROOM



### YOGA



#### KARATE CLASS









PRINCIPAL Sree Narayana College for Women Kollam

1