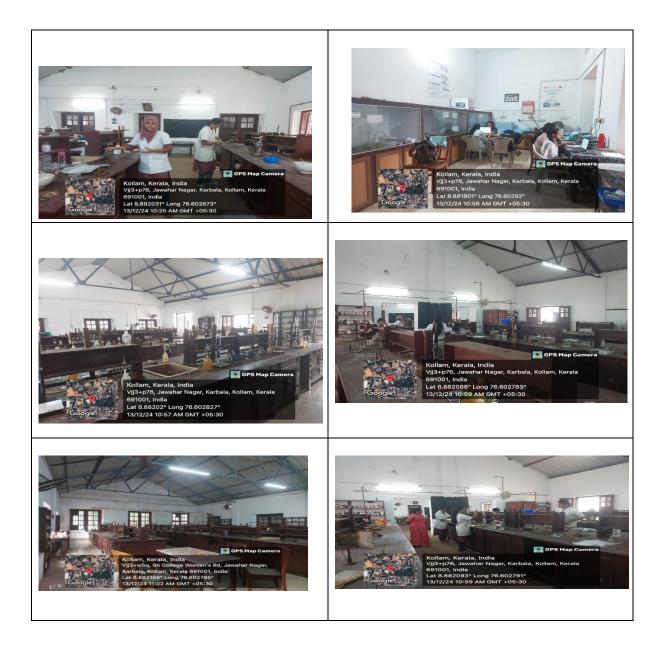

SREE NARAYANA COLLEGE FOR WOMEN

KOLLAM, KERALA- 691 001



### 4.1.1 - INFRASTRUCTURE AND PHYSICAL FACILITIES FOR TEACHING- LEARNING. VIZ., CLASSROOMS, LABORATORIES, COMPUTING EQUIPMENT



INFRASTRUCTURE

## **CLASS ROOMS**







## **ZOOLOGY MUSIUM**



# **MAJOR EQUIPMENT**

## CHEMISTRY



# **MAJOR EQUIPMENT**

## PHYSICS



# LABORATORY

### HOME SCIENCE



### CHEMISTRY



### INDUSTRIAL MIROBIOLOGY AND BIOCHEMISTRY



### BOTANY

ZOOLOGY



#### GEOGRAPHY



#### PHYSICS



### **MUSHROOM HOUSE**



**COMPUTER LABS** 



#### LIBRARY





### SMART CLASS ROOMS









## **COUNSELING CENTER**



## STUDENT COOPERATIVE STORE AND REPROGRAPHY



HOSTEL



## CANTEEN



# **BIOGAS PLANT, INCINERTAOR, SOLAR PANNEL**



### **INDOOR STADIUM**



#### GYMNASIUM





#### ADMINISTRATIVE ROOM



### YOGA



#### KARATE CLASS









PRINCIPAL Sree Narayana College for Women Kollam

1