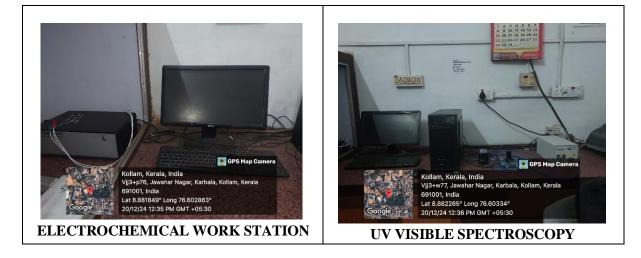

SREE NARAYANA COLLEGE FOR WOMEN

KOLLAM, KERALA- 691 001



### 4.1.1 - INFRASTRUCTURE AND PHYSICAL FACILITIES FOR TEACHING- LEARNING. VIZ., CLASSROOMS, LABORATORIES, COMPUTING EQUIPMENT



INFRASTRUCTURE

## **CLASS ROOMS**







## **ZOOLOGY MUSIUM**



# **MAJOR EQUIPMENT**

## CHEMISTRY



# **MAJOR EQUIPMENT**

## PHYSICS



# LABORATORY

### HOME SCIENCE



### CHEMISTRY



### INDUSTRIAL MIROBIOLOGY AND BIOCHEMISTRY



### BOTANY

ZOOLOGY



#### GEOGRAPHY



#### PHYSICS



### **MUSHROOM HOUSE**



**COMPUTER LABS** 



#### LIBRARY





### SMART CLASS ROOMS









## **COUNSELING CENTER**



## STUDENT COOPERATIVE STORE AND REPROGRAPHY



HOSTEL



## CANTEEN



# **BIOGAS PLANT, INCINERTAOR, SOLAR PANNEL**



### **INDOOR STADIUM**



#### GYMNASIUM





#### ADMINISTRATIVE ROOM



### YOGA



#### KARATE CLASS









PRINCIPAL Sree Narayana College for Women Kollam

1