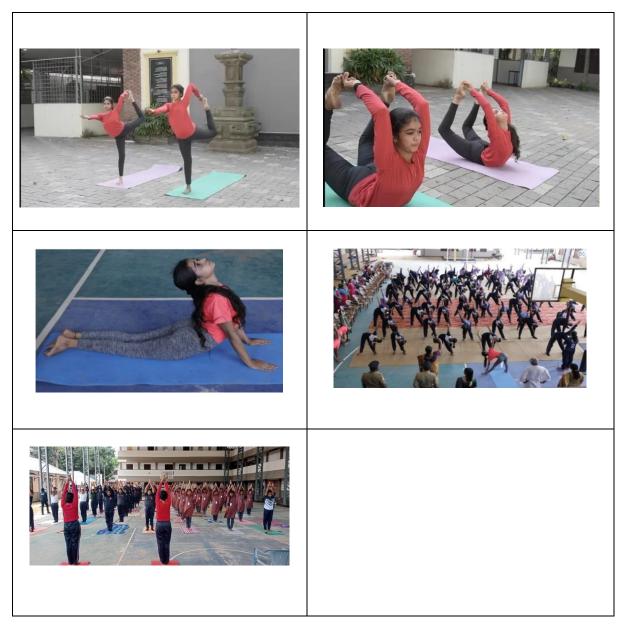

EGE FOR WOMEN

KOLLAM, KERALA- 691 001



### 4.1.1 - INFRASTRUCTURE AND PHYSICAL FACILITIES FOR TEACHING- LEARNING. VIZ., CLASSROOMS, LABORATORIES, COMPUTING EQUIPMENT



INFRASTRUCTURE

## **CLASS ROOMS**







## **ZOOLOGY MUSIUM**



# **MAJOR EQUIPMENT**

## CHEMISTRY



# **MAJOR EQUIPMENT**

## PHYSICS



# LABORATORY

### HOME SCIENCE



### CHEMISTRY



### INDUSTRIAL MIROBIOLOGY AND BIOCHEMISTRY



### BOTANY

ZOOLOGY



#### GEOGRAPHY



#### PHYSICS



### **MUSHROOM HOUSE**



**COMPUTER LABS** 



#### LIBRARY





### SMART CLASS ROOMS









## **COUNSELING CENTER**



## STUDENT COOPERATIVE STORE AND REPROGRAPHY



HOSTEL



## CANTEEN



# **BIOGAS PLANT, INCINERTAOR, SOLAR PANNEL**



### **INDOOR STADIUM**



#### GYMNASIUM





#### ADMINISTRATIVE ROOM



### YOGA



#### KARATE CLASS









PRINCIPAL Sree Narayana College for Women Kollam

1