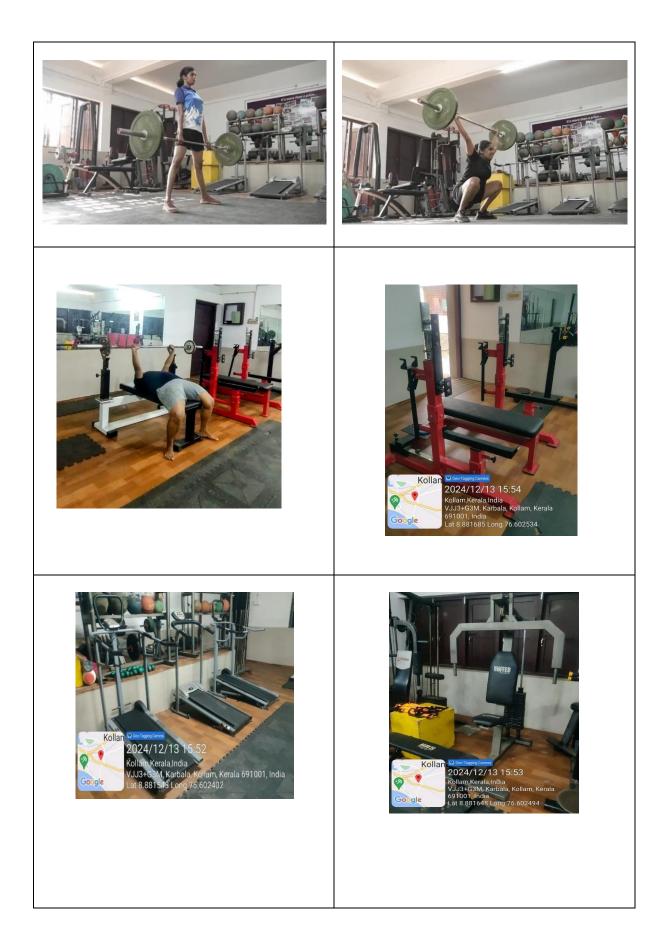

SREE NARAYANA COLLEGE FOR WOMEN

KOLLAM, KERALA- 691 001



### 4.1.1 - INFRASTRUCTURE AND PHYSICAL FACILITIES FOR TEACHING- LEARNING. VIZ., CLASSROOMS, LABORATORIES, COMPUTING EQUIPMENT



INFRASTRUCTURE

## **CLASS ROOMS**







## **ZOOLOGY MUSIUM**



# **MAJOR EQUIPMENT**

## CHEMISTRY



# **MAJOR EQUIPMENT**

## PHYSICS



# LABORATORY

### HOME SCIENCE



### CHEMISTRY



### INDUSTRIAL MIROBIOLOGY AND BIOCHEMISTRY



### BOTANY

ZOOLOGY



#### GEOGRAPHY



#### PHYSICS



### **MUSHROOM HOUSE**



**COMPUTER LABS** 



#### LIBRARY





### SMART CLASS ROOMS









## **COUNSELING CENTER**



## STUDENT COOPERATIVE STORE AND REPROGRAPHY



HOSTEL



## CANTEEN



# **BIOGAS PLANT, INCINERTAOR, SOLAR PANNEL**



### **INDOOR STADIUM**



#### GYMNASIUM





#### ADMINISTRATIVE ROOM



### YOGA



#### KARATE CLASS









PRINCIPAL Sree Narayana College for Women Kollam

1