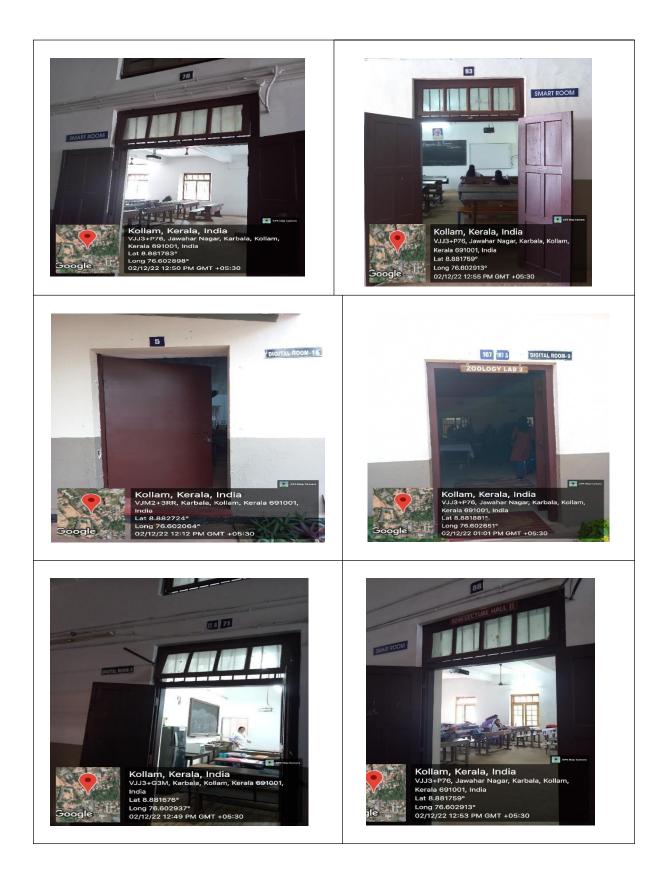

SREE NARAYANA COLLEGE FOR WOMEN

KOLLAM, KERALA- 691 001



### 4.1.1 - INFRASTRUCTURE AND PHYSICAL FACILITIES FOR TEACHING- LEARNING. VIZ., CLASSROOMS, LABORATORIES, COMPUTING EQUIPMENT



INFRASTRUCTURE

## **CLASS ROOMS**







## **ZOOLOGY MUSIUM**



# **MAJOR EQUIPMENT**

## CHEMISTRY



# **MAJOR EQUIPMENT**

## PHYSICS



# LABORATORY

### HOME SCIENCE



### CHEMISTRY



### INDUSTRIAL MIROBIOLOGY AND BIOCHEMISTRY



### BOTANY

ZOOLOGY



#### GEOGRAPHY



#### PHYSICS



### **MUSHROOM HOUSE**



**COMPUTER LABS** 



#### LIBRARY





### SMART CLASS ROOMS









## **COUNSELING CENTER**



## STUDENT COOPERATIVE STORE AND REPROGRAPHY



HOSTEL



## CANTEEN



# **BIOGAS PLANT, INCINERTAOR, SOLAR PANNEL**



### **INDOOR STADIUM**



#### GYMNASIUM





#### ADMINISTRATIVE ROOM



### YOGA



#### KARATE CLASS









PRINCIPAL Sree Narayana College for Women Kollam

1