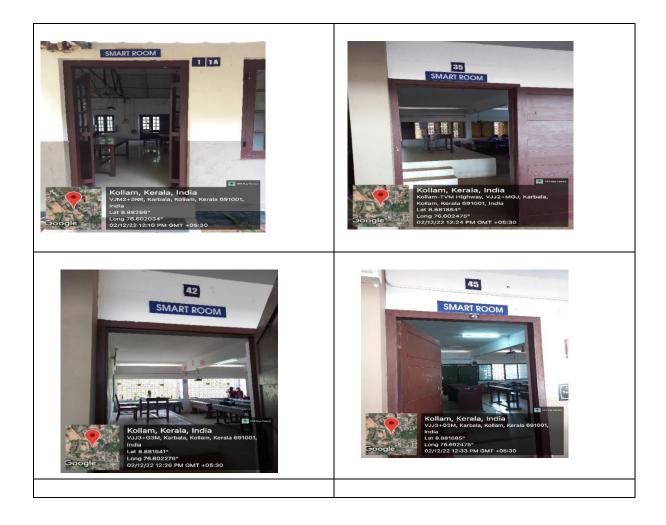

SREE NARAYANA COLLEGE FOR WOMEN

KOLLAM, KERALA- 691 001



### 4.1.1 - INFRASTRUCTURE AND PHYSICAL FACILITIES FOR TEACHING- LEARNING. VIZ., CLASSROOMS, LABORATORIES, COMPUTING EQUIPMENT



INFRASTRUCTURE

## **CLASS ROOMS**







## **ZOOLOGY MUSIUM**



# **MAJOR EQUIPMENT**

## CHEMISTRY



# **MAJOR EQUIPMENT**

## PHYSICS



# LABORATORY

### HOME SCIENCE



### CHEMISTRY



### INDUSTRIAL MIROBIOLOGY AND BIOCHEMISTRY



### BOTANY

ZOOLOGY



#### GEOGRAPHY



#### PHYSICS



### **MUSHROOM HOUSE**



**COMPUTER LABS** 



#### LIBRARY





### SMART CLASS ROOMS









## **COUNSELING CENTER**



## STUDENT COOPERATIVE STORE AND REPROGRAPHY



HOSTEL



## CANTEEN



# **BIOGAS PLANT, INCINERTAOR, SOLAR PANNEL**



### **INDOOR STADIUM**



#### GYMNASIUM





#### ADMINISTRATIVE ROOM



### YOGA



#### KARATE CLASS









PRINCIPAL Sree Narayana College for Women Kollam

1