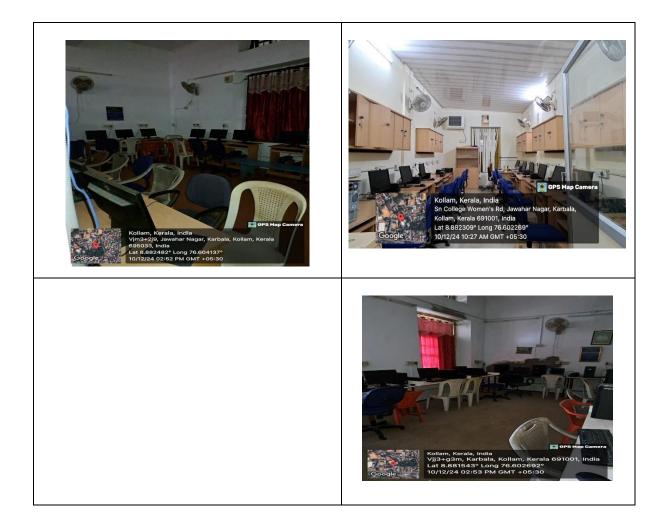

SREE NARAYANA COLLEGE FOR WOMEN

KOLLAM, KERALA- 691 001



### 4.1.1 - INFRASTRUCTURE AND PHYSICAL FACILITIES FOR TEACHING- LEARNING. VIZ., CLASSROOMS, LABORATORIES, COMPUTING EQUIPMENT



INFRASTRUCTURE

## **CLASS ROOMS**







## **ZOOLOGY MUSIUM**



# **MAJOR EQUIPMENT**

## CHEMISTRY



# **MAJOR EQUIPMENT**

## PHYSICS



# LABORATORY

### HOME SCIENCE



### CHEMISTRY



### INDUSTRIAL MIROBIOLOGY AND BIOCHEMISTRY



### BOTANY

ZOOLOGY



#### GEOGRAPHY



#### PHYSICS



### **MUSHROOM HOUSE**



**COMPUTER LABS** 



#### LIBRARY





### SMART CLASS ROOMS









## **COUNSELING CENTER**



## STUDENT COOPERATIVE STORE AND REPROGRAPHY



HOSTEL



## CANTEEN



# **BIOGAS PLANT, INCINERTAOR, SOLAR PANNEL**



### **INDOOR STADIUM**



#### GYMNASIUM





#### ADMINISTRATIVE ROOM



### YOGA



#### KARATE CLASS









PRINCIPAL Sree Narayana College for Women Kollam

1