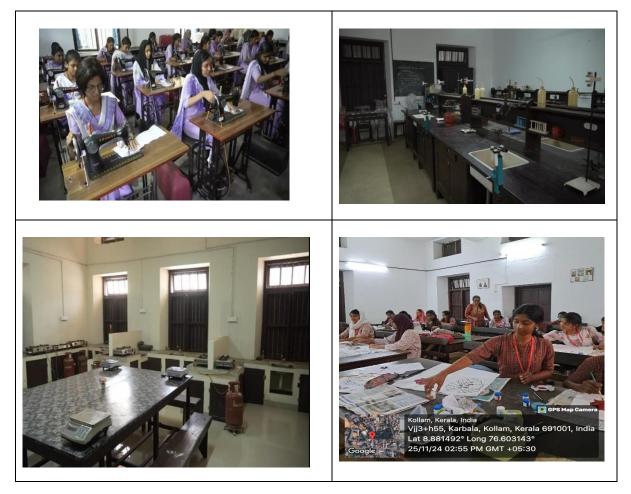

SREE NARAYANA COLLEGE FOR WOMEN

KOLLAM, KERALA- 691 001



### 4.1.1 - INFRASTRUCTURE AND PHYSICAL FACILITIES FOR TEACHING- LEARNING. VIZ., CLASSROOMS, LABORATORIES, COMPUTING EQUIPMENT



INFRASTRUCTURE

## **CLASS ROOMS**







## **ZOOLOGY MUSIUM**



# **MAJOR EQUIPMENT**

## CHEMISTRY



# **MAJOR EQUIPMENT**

## PHYSICS



# LABORATORY

### HOME SCIENCE



### CHEMISTRY



### INDUSTRIAL MIROBIOLOGY AND BIOCHEMISTRY



### BOTANY

ZOOLOGY



#### GEOGRAPHY



#### PHYSICS



### **MUSHROOM HOUSE**



**COMPUTER LABS** 



#### LIBRARY





### SMART CLASS ROOMS









## **COUNSELING CENTER**



## STUDENT COOPERATIVE STORE AND REPROGRAPHY



HOSTEL



## CANTEEN



# **BIOGAS PLANT, INCINERTAOR, SOLAR PANNEL**



### **INDOOR STADIUM**



#### GYMNASIUM





#### ADMINISTRATIVE ROOM



### YOGA



#### KARATE CLASS









PRINCIPAL Sree Narayana College for Women Kollam

1