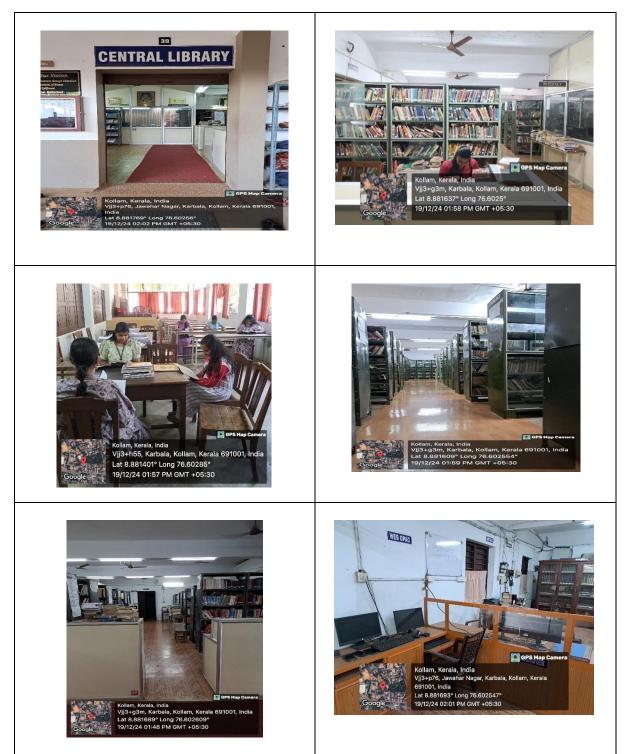

SREE NARAYANA COLLEGE FOR WOMEN

KOLLAM, KERALA- 691 001



### 4.1.1 - INFRASTRUCTURE AND PHYSICAL FACILITIES FOR TEACHING- LEARNING. VIZ., CLASSROOMS, LABORATORIES, COMPUTING EQUIPMENT



INFRASTRUCTURE

## **CLASS ROOMS**







## **ZOOLOGY MUSIUM**



# **MAJOR EQUIPMENT**

## CHEMISTRY



# **MAJOR EQUIPMENT**

## PHYSICS



# LABORATORY

### HOME SCIENCE



### CHEMISTRY



### INDUSTRIAL MIROBIOLOGY AND BIOCHEMISTRY



### BOTANY

ZOOLOGY



#### GEOGRAPHY



#### PHYSICS



### **MUSHROOM HOUSE**



**COMPUTER LABS** 



#### LIBRARY





### SMART CLASS ROOMS









## **COUNSELING CENTER**



## STUDENT COOPERATIVE STORE AND REPROGRAPHY



HOSTEL



## CANTEEN



# **BIOGAS PLANT, INCINERTAOR, SOLAR PANNEL**



### **INDOOR STADIUM**



#### GYMNASIUM





#### ADMINISTRATIVE ROOM



### YOGA



#### KARATE CLASS









PRINCIPAL Sree Narayana College for Women Kollam

1