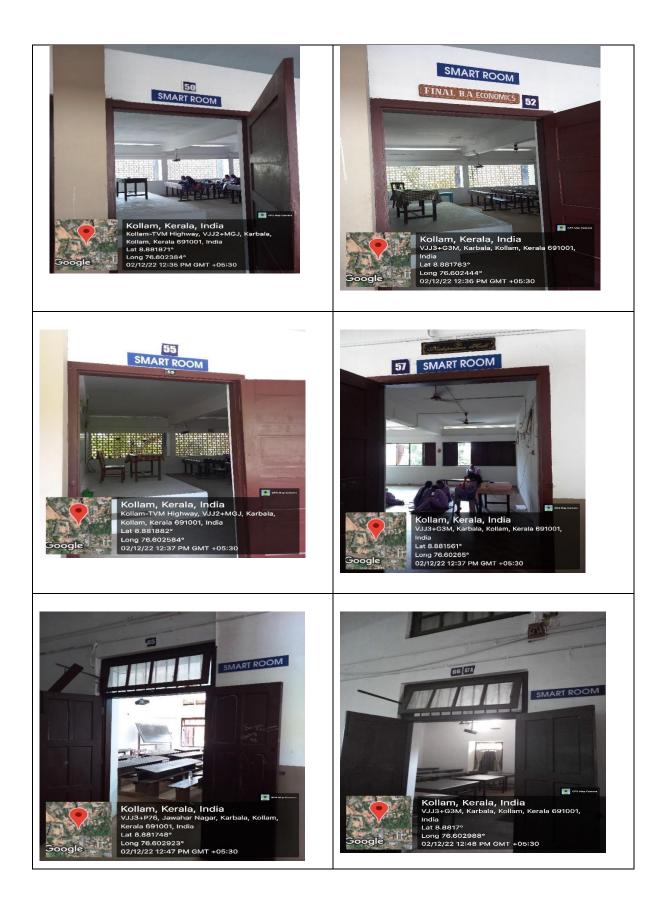

SREE NARAYANA COLLEGE FOR WOMEN

KOLLAM, KERALA- 691 001



### 4.1.1 - INFRASTRUCTURE AND PHYSICAL FACILITIES FOR TEACHING- LEARNING. VIZ., CLASSROOMS, LABORATORIES, COMPUTING EQUIPMENT



INFRASTRUCTURE

## **CLASS ROOMS**







## **ZOOLOGY MUSIUM**



# **MAJOR EQUIPMENT**

## CHEMISTRY



# **MAJOR EQUIPMENT**

## PHYSICS



# LABORATORY

### HOME SCIENCE



### CHEMISTRY



### INDUSTRIAL MIROBIOLOGY AND BIOCHEMISTRY



### BOTANY

ZOOLOGY



#### GEOGRAPHY



#### PHYSICS



### **MUSHROOM HOUSE**



**COMPUTER LABS** 



#### LIBRARY





### SMART CLASS ROOMS









## **COUNSELING CENTER**



## STUDENT COOPERATIVE STORE AND REPROGRAPHY



HOSTEL



## CANTEEN



# **BIOGAS PLANT, INCINERTAOR, SOLAR PANNEL**



### **INDOOR STADIUM**



#### GYMNASIUM





#### ADMINISTRATIVE ROOM



### YOGA



#### KARATE CLASS









PRINCIPAL Sree Narayana College for Women Kollam

1