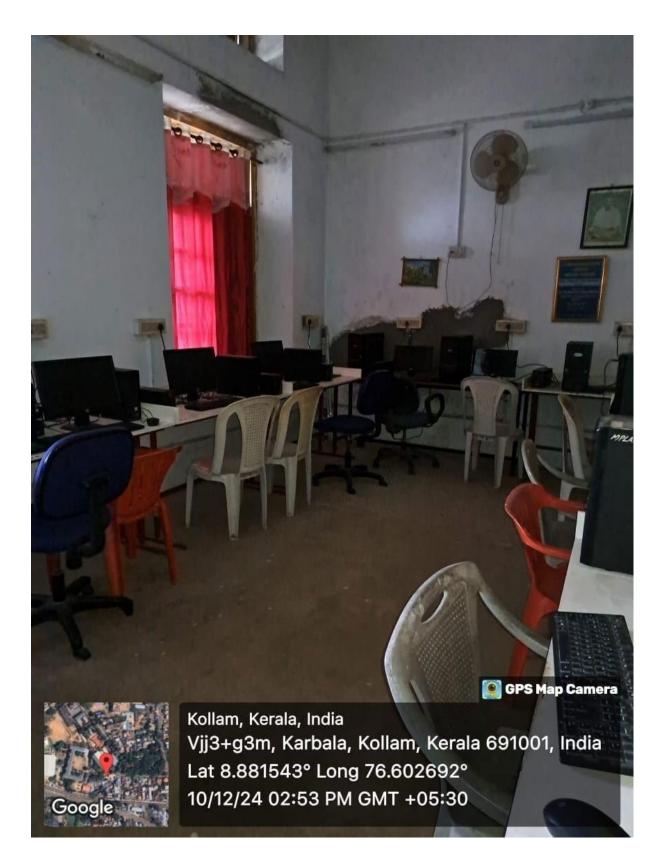

| FO KOLLAM J         | URISDIC       | CTION             |          |                                    | ince orginatory  |            |
| This is a C                                                                                                                         | omputer Gene        | rated In      | voice             |          |                                    |                  |            |
| K. H                                                                                                                                |                     |               |                   |          | 1                                  | 1/11/2           | 2024 15:07 |

### COMPUTER LAB











Lat 8.882739° Long 76.601948° 10/12/24 03:11 PM GMT +05:30











| 12/20/24,                              | 10:51 PM                                  |                  |                     | ,                                                                                                                                                                           | Admin console    |                                                                                |           |        |   |            |   |
|----------------------------------------|-------------------------------------------|------------------|---------------------|-----------------------------------------------------------------------------------------------------------------------------------------------------------------------------|------------------|--------------------------