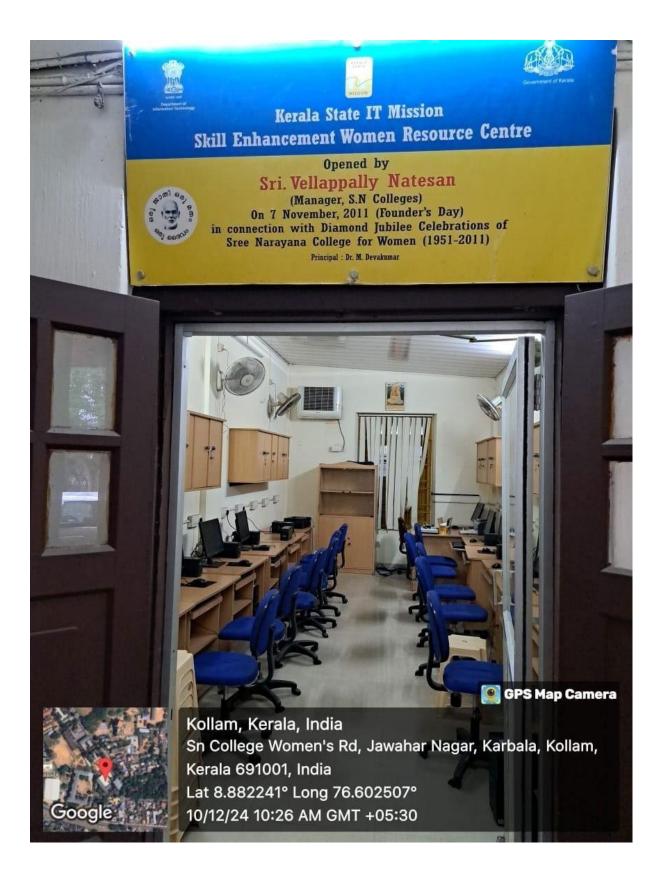

| FO KOLLAM J         | URISDIC       | CTION             |          |                                    | ince orginatory  |            |
| This is a C                                                                                                                         | omputer Gene        | rated In      | voice             |          |                                    |                  |            |
| K. H                                                                                                                                |                     |               |                   |          | 1                                  | 1/11/2           | 2024 15:07 |

### COMPUTER LAB











Lat 8.882739° Long 76.601948° 10/12/24 03:11 PM GMT +05:30











| 12/20/24,                              | 10:51 PM                                  |                  |                     | ,                                                                                                                                                                           | Admin console    |                                                                                |           |        |   |            |   |
|----------------------------------------|-------------------------------------------|------------------|---------------------|-----------------------------------------------------------------------------------------------------------------------------------------------------