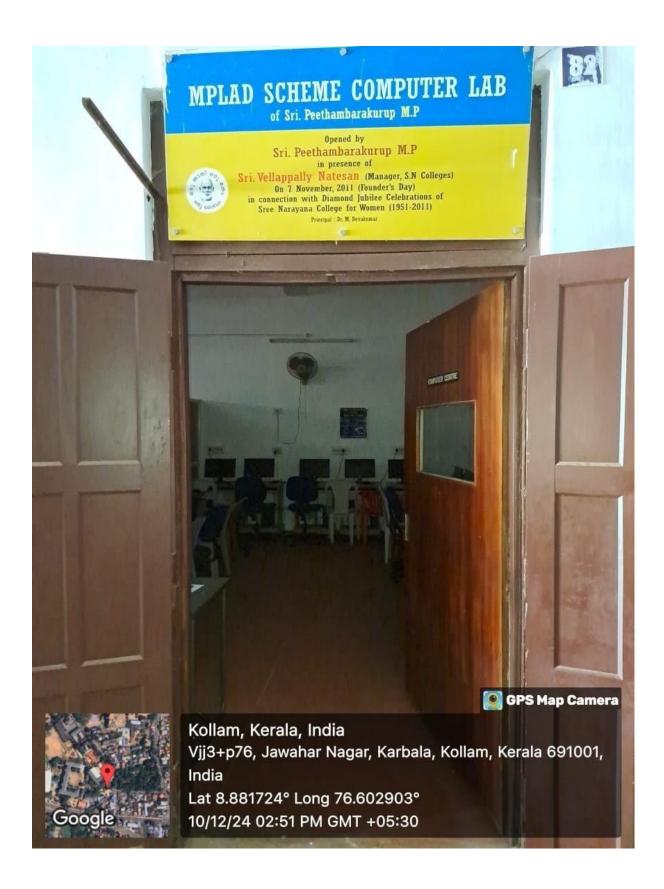

| FO KOLLAM J         | URISDIC       | CTION             |          |                                    | ince orginatory  |            |
| This is a C                                                                                                                         | omputer Gene        | rated In      | voice             |          |                                    |                  |            |
| K. H                                                                                                                                |                     |               |                   |          | 1                                  | 1/11/2           | 2024 15:07 |

### COMPUTER LAB











Lat 8.882739° Long 76.601948° 10/12/24 03:11 PM GMT +05:30











| 12/20/24,                              | 10:51 PM                                  |                  |                     | ,                                                                                                                                                                           | Admin console    |                                                                                |           |        |   |            |   |
|----------------------------------------|-------------------------------------------|------------------|---------------------|---------------------------------------------------------------------------------------------------------------------------------------------------------