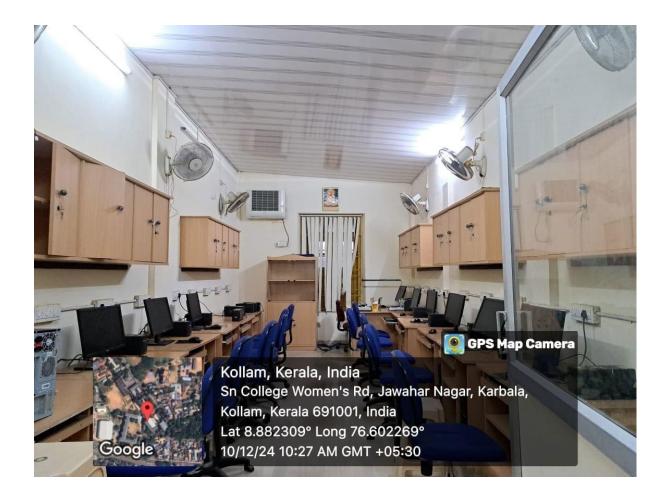

| FO KOLLAM J         | URISDIC       | CTION             |          |                                    | ince orginatory  |            |
| This is a C                                                                                                                         | omputer Gene        | rated In      | voice             |          |                                    |                  |            |
| K. H                                                                                                                                |                     |               |                   |          | 1                                  | 1/11/2           | 2024 15:07 |

### COMPUTER LAB











Lat 8.882739° Long 76.601948° 10/12/24 03:11 PM GMT +05:30











| 12/20/24,                              | 10:51 PM                                  |                  |                     | ,                                                                                                                                                                           | Admin console    |                                                                                |           |        |   |            |   |
|----------------------------------------|-------------------------------------------|------------------|---------------------|-------------------------------------------------------------------------------------------------------------------------------------------------------