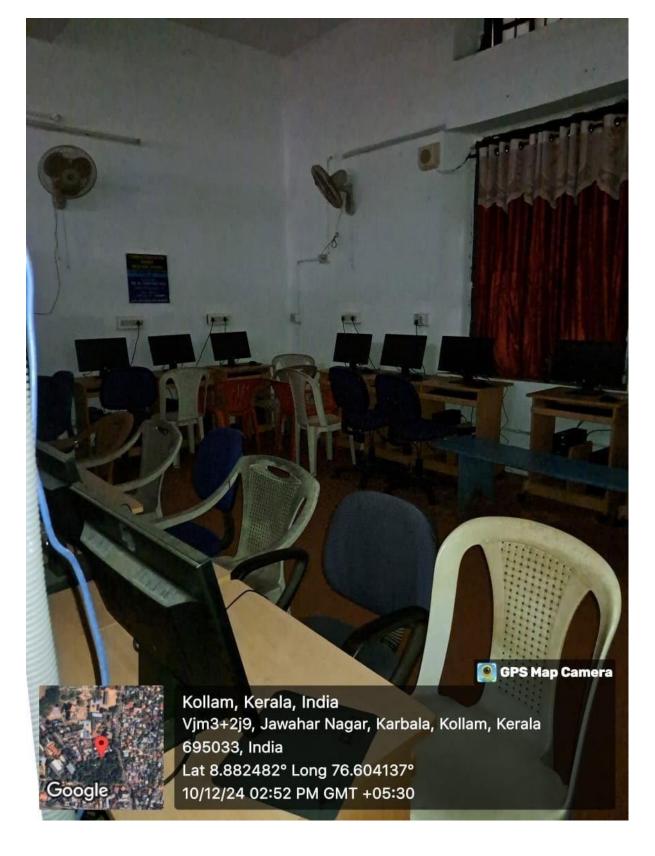

| FO KOLLAM J         | URISDIC       | CTION             |          |                                    | ince orginatory  |            |
| This is a C                                                                                                                         | omputer Gene        | rated In      | voice             |          |                                    |                  |            |
| K. H                                                                                                                                |                     |               |                   |          | 1                                  | 1/11/2           | 2024 15:07 |

### COMPUTER LAB











Lat 8.882739° Long 76.601948° 10/12/24 03:11 PM GMT +05:30











| 12/20/24,                              | 10:51 PM                                  |                  |                     | ,                                                                                                                                                                           | Admin console    |                                                                                |           |        |   |            |   |
|----------------------------------------|-------------------------------------------|------------------|---------------------|-----------------------------------------------------------------------------------------------------------------------------------------------------------