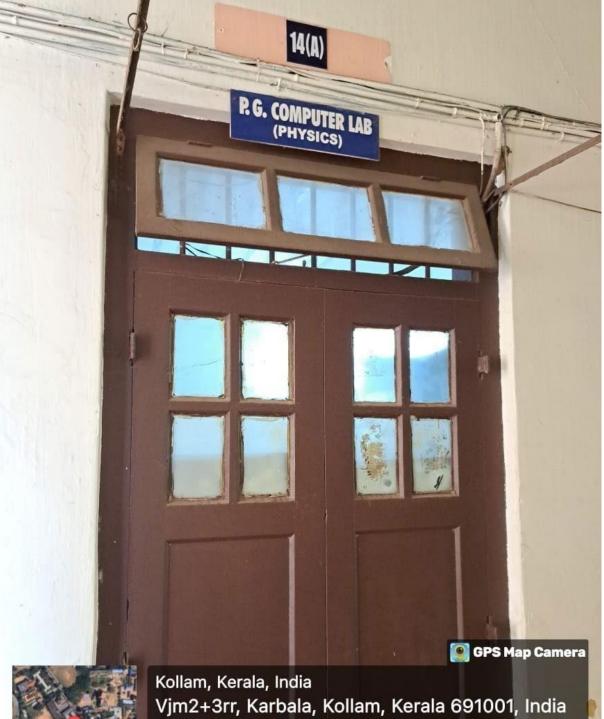

| FO KOLLAM J         | URISDIC       | CTION             |          |                                    | ince orginatory  |            |
| This is a C                                                                                                                         | omputer Gene        | rated In      | voice             |          |                                    |                  |            |
| K. H                                                                                                                                |                     |               |                   |          | 1                                  | 1/11/2           | 2024 15:07 |

### COMPUTER LAB











Lat 8.882739° Long 76.601948° 10/12/24 03:11 PM GMT +05:30











| 12/20/24,                              | 10:51 PM                                  |                  |                     | ,                                                                                                                                                                           | Admin console    |                                                                                |           |        |   |            |   |
|----------------------------------------|-------------------------------------------|------------------|---------------------|-------------------------------------------------------------------------------------------------------------------------------------------------------------