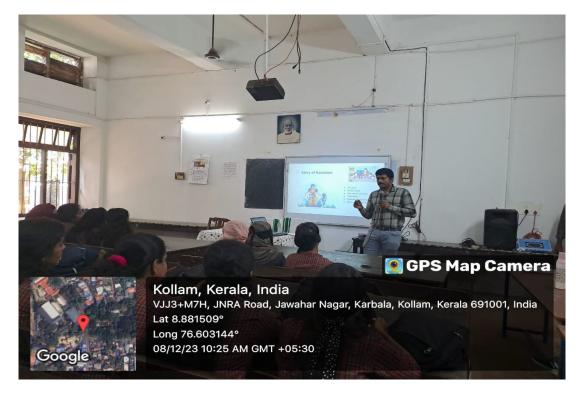

al                                                                                     |                                                                                              |
| Inaugural Address                 | : Dr.Saikumar S, MD,DM<br>(Consultant Medical Oncologist,<br>Meditrina Hospital, Kollam)                            |                                                                                              |
| Topic                             | <ul> <li>"Best protection is early<br/>detection-invest to prevent<br/>cervical cancer"</li> </ul>                  |                                                                                              |

Brochure of the programme - "Best protection is early detection-invest to prevent cervical cancer" (08/12/2023)



Photo of the programme - "Best protection is early detection-invest to prevent cervical cancer" (08/12/2023)

#### 10. Programme title -Palliative care initiative-Radio Santhwanam

#### Date - 13/11/2023

The Radio Santhwanam program, a remarkable palliative care initiative, was successfully organized by the dedicated volunteers. Broadcast on FM Radio 90.4, the program aimed to provide comfort, awareness, and support to individuals requiring palliative care and the community at large. The initiative was conceptualized as a means to reach out to patients, caregivers, and the general public, addressing their emotional, social, and medical concerns.



#### 11. Programme title -Voter's Register Renewal Drive

#### Date - 23/08/2023

As part of the Voters' Register renewal drive prior to 202