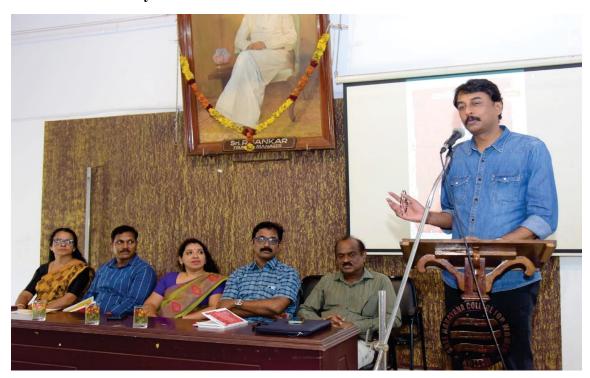

studies, enriching their academic and practical understanding. The intensive practice and feedback helped improve participants' proficiency in both the source and target languages. The course enhanced participants' ability to critically analyze texts, ensuring high-quality and contextually appropriate translations

## Outcome:

- 1. To enhance translation skills of the participants.
- 2. To foster a deeper understanding of cultural nuances, enhancing the quality and accuracy of Translation.
- 3. Participants gained practical experience in real-world translation tasks.

4. Course helped to increase their employability in relevant jobs

FOR WOMEN

PRINCIPAL
PRINCIPAL
PRINCIPAL
Sree Narayana College For Women
Kollam- 691 001

Department of Hindle

## Discussion on Malayalam Novel 'Ethirva'



In association with Department of History,the Department of Malayalam a discussionon the Malayalam Novel 'Ethirva' written by Sri. Salin Mankuzhi on 10 11.2023. Dr. Vidya. D. R, Assistant Professor, Department of Malayalam introduced the book. Dr. M. Devakumar, Former Principal, SCW, Dr. Lekshmi. V. S, HOD, Department of Malayalam, Sri. Shibu.T, HOD, Department of History participated in the discussion. The discussion had brought out the various aspects of the novel. College Principal Dr. Aswathy Sugunan presided over the discussion. Dr. Kishore Ram, Associate Professor, Department of English, N. S. S College, Kottiyam welcomed the gathering. Author Sri. Salin Mankuzhi offered vote of thanks.

## **Certificate Course on Communicative Hindi**

## SREE NARAYANA COLLEGE FOR WOMEN , KOLLAM D