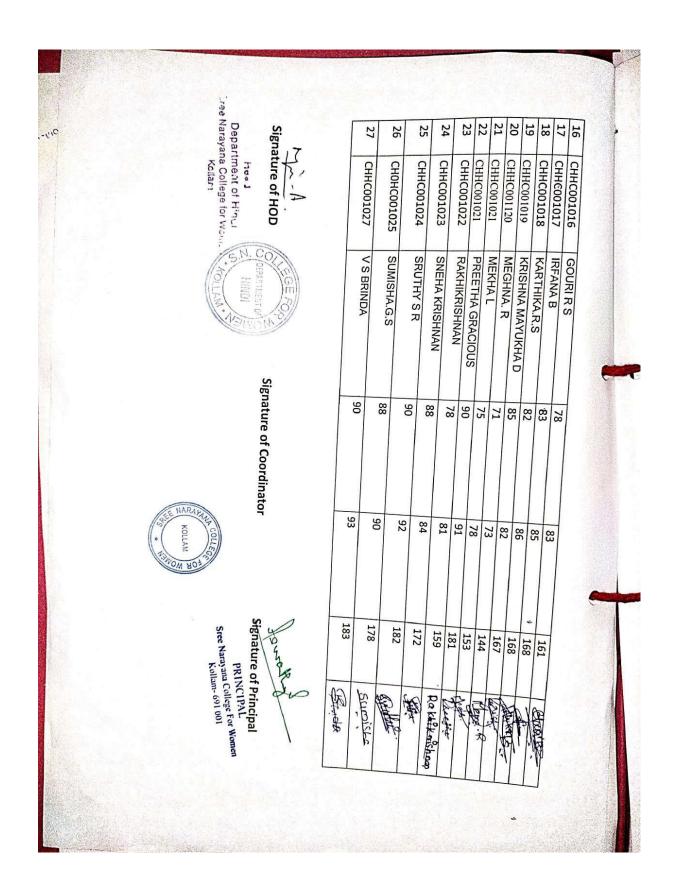

| 168                   | 141          |               |             | 185        | 100      | Marks              | Maximum       | Total          |
|                  | Closedo    |            | A. A.      | Coulding    | ころう        | Administra | OF THE PERSON NAMED IN COLUMN TO PERSON NAME | Darly.     | 7           | The state of the s | ALEX.          | The state of the s | The state of          | distroyani.  | AMIG.D.INE    | Alsmairy    | e His      |          |                    | the Candidate | Signature of   |

CHHC001015





In connection with Dielectics 2024, the Dept. of Malayalam conducted an inter national webinar on Kalidasakavithayide Rashtreeya Soundarya sasthram. Dr. T. T. Sreekumar,I Professor, Department of School of Interdisciplinary Studies, Director, Educational Multimedia Research Center(EMMRC), TheEnglish &Foreign Lsnguages University of Hydrabad was the resource person. I

## SREE NARAYANA COLLEGE FOR WOMEN, KOLLAM PG DEPARTMENT OF ENGLISH

## Certificate Course in

## COMMUNICATIVE ENGLISH & INTERPERSONAL SKILLS

June 2023 to August 2023

Course Duration: 3 Months

## Head of the Department

Dr. Arun Ravi

## Coordinators

Dr. Aparna Ajith

Dr. Sruthi N



## CERTIFICATE COURSE IN ENGLISH AND INTERPERSONAL SKILLS

**DURATION: 30 hrs** 

## Coordinators: Dr. Sruthi Nandan and Dr. Aparna Aji