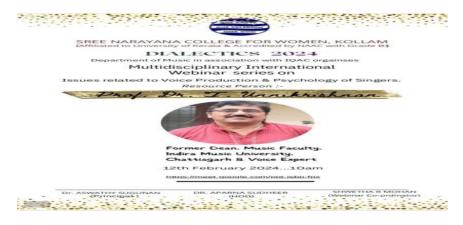

## SREE NARAYANA COLLEGE FOR WOMEN

KOLLAM, KERALA- 691 001

**5.1.3** Capacity building and skills enhancement initiatives taken by the institution