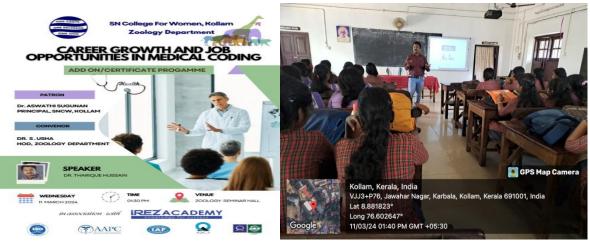

ction. The programme came to an end by 11 am. There was also a live interaction session after the seminar. The vote of thanks was given by Ms. Jisha. S (Programme Co-ordinator).



# 9. MEDICAL CODING

**Department : Zoology** Date : 11/03/2024

# Report

Department of Zoology in conducted a seminar on "Medical coding" especially meant for Life science students. It was held on 11/03/2024 at the Zoology seminar hall. The programme was started at 10.30 am with the welcome address by Dr. S. Usha (Professor &HOD, Department of Zoology).

Dr. Aswathy Sugunan, Principal in charge, S N College for Women, presided over the function. The programme came to an end by 11 am. There was also a live interaction session after the seminar. Vote of thanks was expressed by Ms Jisha S, seminar Coordinator .



# 10. CAREER GUIDANCE PROGRAMME

**Department : Zoology** Date : 13/09/2023

Silent Prayer

Welcome Address : Dr. S Usha

( Professor & HOD, Dept. of Zoology

Presidential Address : Dr. Aswathy Sugunan

(Principal in Charge, S N College for Women)

keynote address : Dr. S .Sawmya Udayan.

(Knowledge Centre for BioScience)

Felicitation : Ms. Nisha V.S.

(Assistant Professor, Department of Zoology)

Vote of thanks : Ms. Jisha S

(Assistant Professor, Dept. of Zoology)

Co-ordinator Convenor Principal

Ms. Jisha. S Dr. S Usha Dr. Aswathy Sugunan

# CAREER GUIDANCE PROGRAMME



11.CERTIFICATE COURSE DYEING AND SURFACE TEXTILE DESIGN

Department: Home Science Duration: 3 months

Report

Textile materials are among the oldest materials known to the human world. Fabrics made

from fibres like