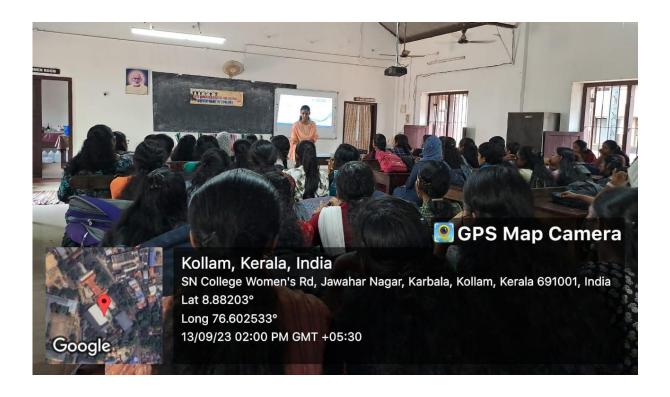

S N College for Women, presided over the function. The programme came to an end by 11 am. There was also a live interaction session after the seminar. Vote of thanks was expressed by Ms Jisha S, seminar Coordinator .



# 10. CAREER GUIDANCE PROGRAMME

**Department : Zoology** Date : 13/09/2023

Silent Prayer

Welcome Address : Dr. S Usha

( Professor & HOD, Dept. of Zoology

Presidential Address : Dr. Aswathy Sugunan

(Principal in Charge, S N College for Women)

keynote address : Dr. S .Sawmya Udayan.

(Knowledge Centre for BioScience)

Felicitation : Ms. Nisha V.S.

(Assistant Professor, Department of Zoology)

Vote of thanks : Ms. Jisha S

(Assistant Professor, Dept. of Zoology)

Co-ordinator Convenor Principal

Ms. Jisha. S Dr. S Usha Dr. Aswathy Sugunan

# CAREER GUIDANCE PROGRAMME



11.CERTIFICATE COURSE DYEING AND SURFACE TEXTILE DESIGN

Department: Home Science Duration: 3 months

Report

Textile materials are among the oldest materials known to the human world. Fabrics made

from fibres like cotton, wool, linen and silk have been used from pre-historic times for apparel and

household articles, and also for fishing and hunting nets, ropes, sails for ships, among others. Textile

materials have also provided a suitable medium for human creativity, producing items of arts and

artifacts.

Fabric without finishing with colour is not appealing. Fabrics come to life with vibrant colors and

intricate patterns. The world of dyeing and surface textile design is a captivating realm where artistry

and craftsmanship intertwine. In this course, we will delve into the fasci