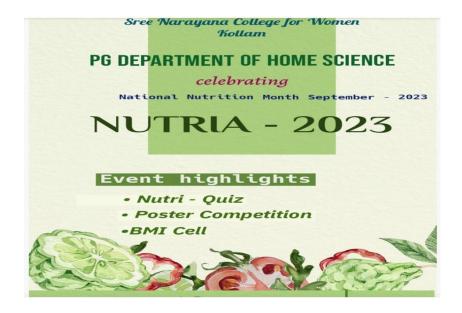

## SREE NARAYANA COLLEGE FOR WOMEN

KOLLAM, KERALA- 691 001

**5.1.3** Capacity building and skills enhancement initiatives taken by the institution