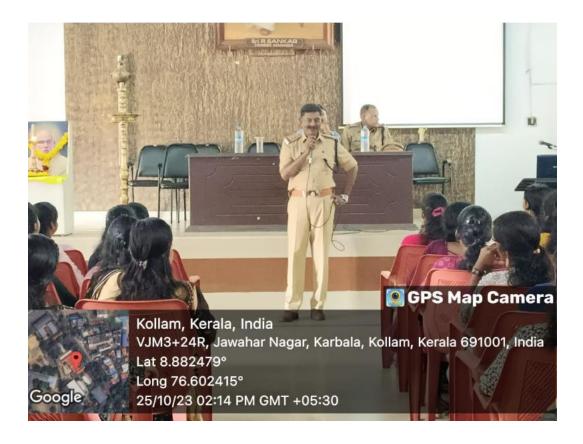

|
| 16    | ASHWATHI K             | 65%                                     | 7012282667     |  |  |
| 565   | SHAHANAS BEEVI         | 80%                                     | 9526711315     |  |  |
| 17    | Carlo Artesian Alexand | 93%                                     | 8086379947     |  |  |
| 18    | ASNA N                 | 7570                                    |                |  |  |

Principal In Charge
Stor Karajana Carissa far W
Kodam

# Webinar on Artificial Intelligence in Higher Education

International Webinar on Artificial Intelligence in Higher Education was organized by the dept in association with IQAC on 14 February 2024. Dr.Souji Gopalakrishna Pillai was the Resource Person. Ms.Sajitha S coordinated the session.



# **Awareness Session on Cyber security**





An awareness programme on 'Insights into the cyber world wonders and pitfalls' on 25/10/23 in association with Kollam City cyber police.