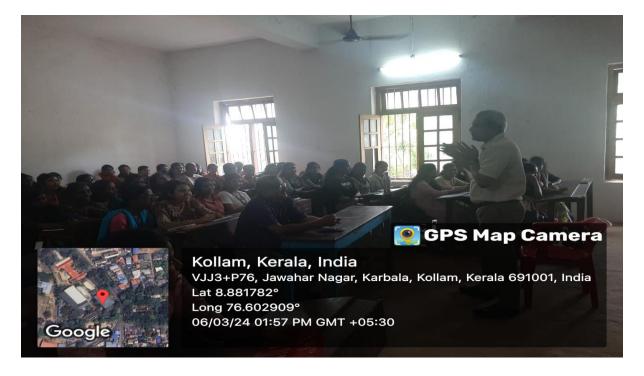

## CERTIFICATE COURSE IN PRESENTATION SKILLS

SREE NARAYANA COLLEGE FOR WOMEN, KOLLAM
PG Department of English

December 2023 to February 2024

Course Duration: 3 Months

## **DURATION: 30 hrs**