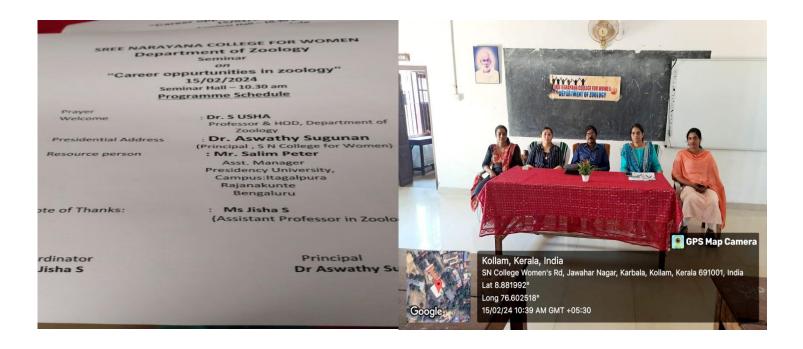

ncement of the workshop. The technical session followed, expertly conducted by Dr. I John Berlin, Assistant Professor of Physics at Marthoma College, Thiruvalla.



# 8. SEMINAR ON "CAREER OPPORTUNITIES"

Department : Zoology Date : 11/03/2024

# **Report**

Department of Zoology in conducted a seminar on "Career Opportunities" especially meant for S6 girls. It was held on 11/03/2024 at the Zoology seminar hall. The programme was started at 10.30 am with the welcome address by Dr. S. Usha (Professor &HOD, Department of Zoology). Dr. Aswathy Sugunan, Principal in charge, S N College for Women, presided over the function. The programme came to an end by 11 am. There was also a live interaction session after the seminar. The vote of thanks was given by Ms. Jisha. S (Programme Co-ordinator).



# 9. MEDICAL CODING

**Department : Zoology** Date : 11/03/2024

# Report

Department of Zoology in conducted a seminar on "Medical coding" especially meant for Life science students. It was held on 11/03/2024 at the Zoology seminar hall. The programme was started at 10.30 am with the welcome address by Dr. S. Usha (Professor &HOD, Department of Zoology).

Dr. Aswathy Sugunan, Principal in charge, S N College for Women, presided over the function. The programme came to an end by 11 am. There was also a live interaction session after the seminar. Vote of thanks was expressed by Ms Jisha S, seminar Coordinator .



# 10. CAREER GUIDANCE PROGRAMME

**Department : Zoology** Date : 13/09/2023

Silent Prayer

Welcome Address : Dr. S Usha

( Professor & HOD, Dept. of Zoology

Presidential Addre