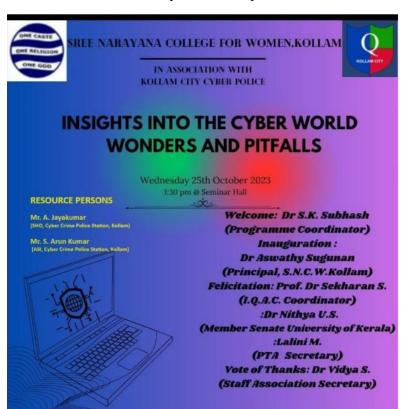

|  |
| 16    | ASHWATHI K             | 65%                                     | 7012282667     |  |  |
| 565   | SHAHANAS BEEVI         | 80%                                     | 9526711315     |  |  |
| 17    | Carlo Artesian Alexand | 93%                                     | 8086379947     |  |  |
| 18    | ASNA N                 | 7570                                    |                |  |  |

Principal In Charge
Stor Karajana Carissa far W
Kodam

# Webinar on Artificial Intelligence in Higher Education

International Webinar on Artificial Intelligence in Higher Education was organized by the dept in association with IQAC on 14 February 2024. Dr.Souji Gopalakrishna Pillai was the Resource Person. Ms.Sajitha S coordinated the session.



# **Awareness Session on Cyber security**





An awareness programme on 'Insights into the cyber world wonders and pitfalls' on 25/10/23 in association with Kollam City cyber police.