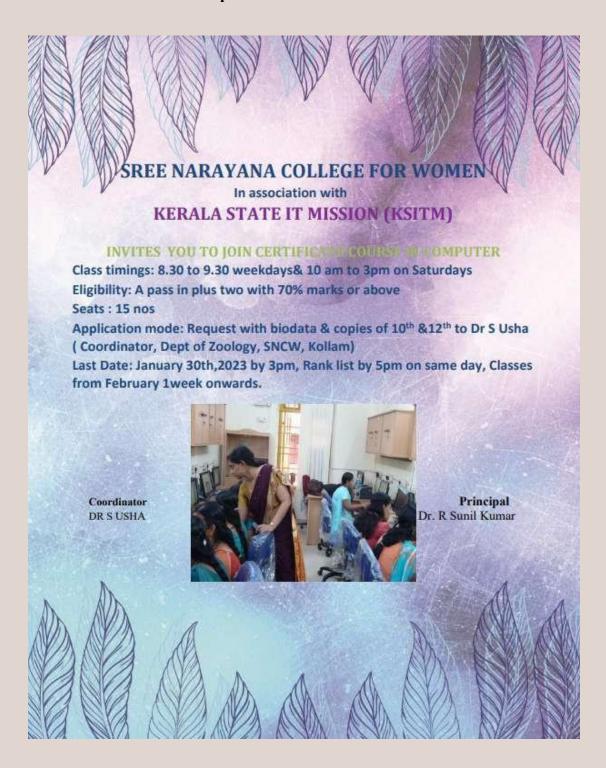

| 144              | 167        | 168        | 168          | 161        |            |            |
| 等地  | Straige    | A PROPERTY OF THE PROPERTY OF | The section of the se | Darejie        | The state of the s | A. W. D          |            | 13         | 1            | al cortos  |            |            |

Signature of HOD

Department of Hinul Irae Narayana College for Word, Kollan

Signature of Coordinator



Signature of Principal
PRINCIPAL
PRINCIPAL
Office For Women
Stree Narayana College For Women
Kollam- 691 001

# **Certificate Course in Computer**



SREE NARAYANA COLLEGE FOR WOMEN, KOLLAM BASIC COMPUTER AND

**BIOINFORMATICS** 

**REPORT** 

Course Title: Basic Computer and Bioinformatics

Course Director: Dr. S Usha

Classes handled by: Dr. S Usha, Ms. Jisha S

Duration: 30 hrs

Date: 19.02.2024

Introduction

The 'Basic Computer and Bioinformatics' course offered by Sree Narayana College for Women,

Kollam aimed to provide students with a comprehensive introduction to the essential concepts of

computer systems and their applications in the field of bioinformatics. This interdisciplinary course

combined theoretical knowledge with practical skills, ensuring that students were well-equipped

to navigate both the IT and biological science domains.

The course was designed for students with little or no prior exposure to computers an