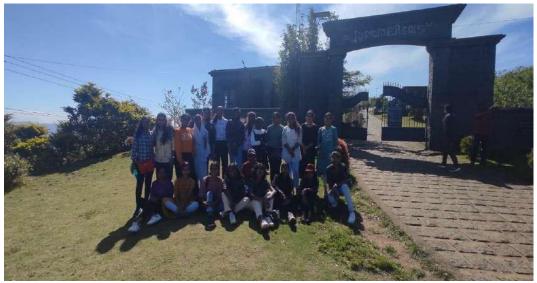

#### THE TWO-DAY TRIP TO IDUKKI AND WAGAMON

The two-day trip to Idukki on November 27-28, 2023, for 20 students and two teachers included visits to several scenic spots. On Day 1, the group explored Illikal Kallu and Ramakkalmedu, famous for their stunning rock formations and panoramic views. The day concluded with a visit to Panjali Medu, where students enjoyed the serene landscape. On Day 2, the group visited Thangal Para, a historically significant hill, and Wagamon, known for its lush greenery and cool climate. The trip provided a perfect mix of nature, adventure, and learning, with teachers ensuring smooth coordination and safety throughout the journey.

Scanned with ACE Scanner

VISIT TO THANGALPARA, PINE FOREST AND BOTANICAL GARDEN