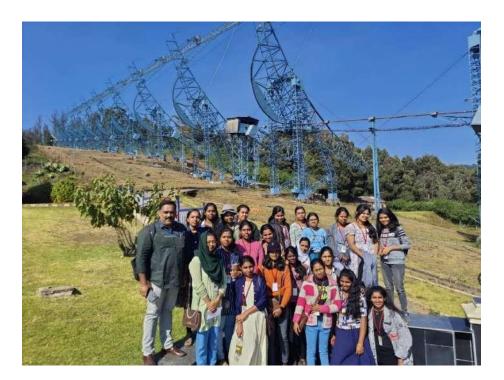

## **Field Visits**

Visit to Radio Astronomy Centre, National Centre for Radio Astrophysics – TIFR, Udhagamandalam by the final year BSc physics students as part of the syllabus on 15/02/2024.

**Visit to** central laboratory for instrumentation and facilitation (clif), university of kerala, kariavattom campus on 4<sup>th</sup> may 2024