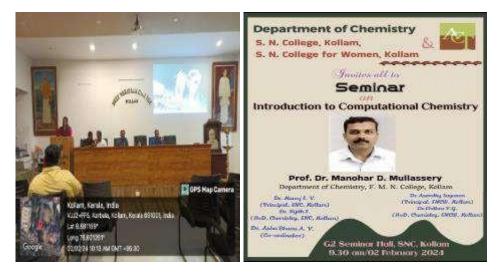

Organized one day seminar on Computational Chemistry in association with SN College, Kollam and ACT on 02/02/2024

The Chemistry Department's yearly newsletter 'Thanmathra'" was released on 06/03/20224 by Dr. Aswathy Sugunan, Principal, Sree Narayana College for Women, Kollam. The Newsletter encapsulates the remarkable journey of our department over the year 2023-24, highlighting faculty accomplishment, student achievements, and events. Along with the news letter release, our department facilitated the achievements of our top performing students.