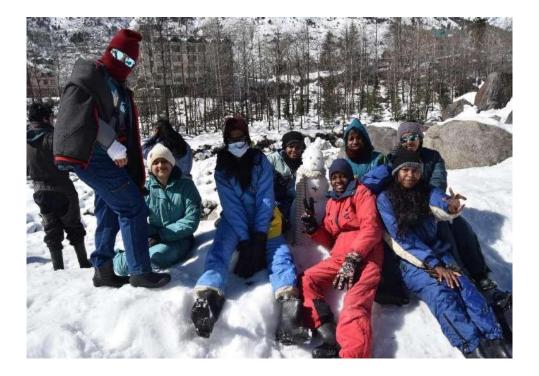

## **EXPERIENTIAL LEARNING** <u>DEPARTMENT OF GEOGRAPPHY</u>

TEN DAY TRIP - KULLU MANALI AND AGRA

Field Trip to Kullu-Manali and Agra Date: February 4 to February 12, 2024 Participants: 24 students and 2 teachers Starting Location: Kollam Route: Kollam – Kullu-Manali – Agra – Kollam

The Department of Geography at Sree Narayana College for Women, Kollam, organized a memorable field trip for sixth semester students to Kullu, Manali and Agra from February 4 to February 12, 2024. The trip was designed to align with the syllabus and provide students with practical insights into geographical features, cultural heritage, and historical significance. Students observed the geography of the Kullu-Manali region, gaining insight into the unique topographical features of the Himalayas. They noted the impact of altitude on climate, vegetation, and habitation Visits to Kullu and Manali provided exposure to local cultural practices, traditional agriculture, and tourism's role in the local economy. In Agra, the historical landmarks offered insights into India's rich Mughal history and architecture. The 10-day field trip was successful in providing students with practical knowledge and a deeper understanding of the geographical concepts discussed in class. Both students and teachers benefitted from this experiential learning opportunity, which helped broaden their perspectives on India's diverse physical and cultural landscapes.

KULU AND MANALI

VISIT TO TAJ MAHAL