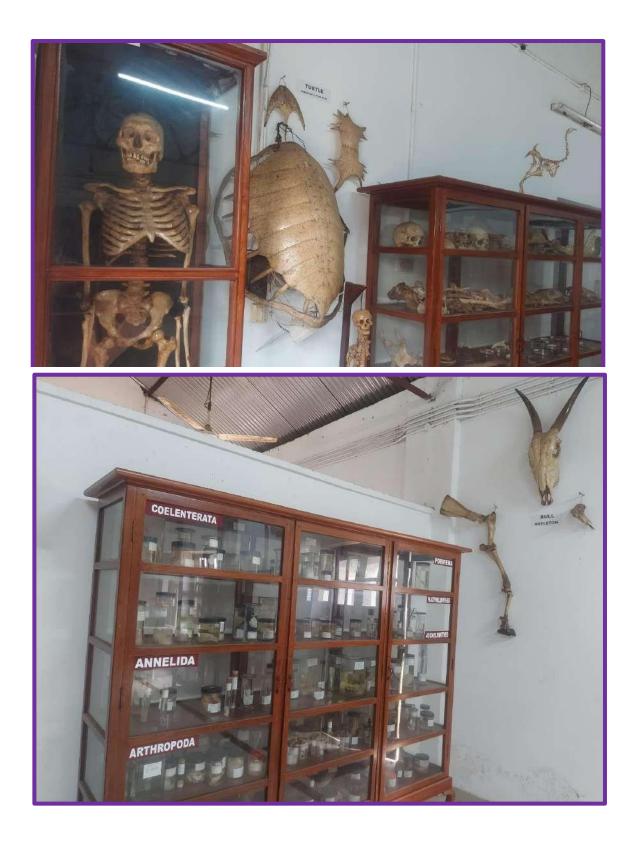

he annual one-day meal program organized by the Department of Chemistry, a service to society, we visited an old age home 'Pakal Veedu' at Mangad on 22/12/2023



Organized one day seminar on Computational Chemistry in association with SN College, Kollam and ACT on 02/02/2024



The Chemistry Department's yearly newsletter 'Thanmathra'" was released on 06/03/20224 by Dr. Aswathy Sugunan, Principal, Sree Narayana College for Women, Kollam. The Newsletter encapsulates the remarkable journey of our department over the year 2023-24, highlighting faculty accomplishment, student achievements, and events. Along with the news letter release, our department facilitated the achievements of our top performing students.





### DEPARTMENT OF ZOOLOGY CAREER PROSPECTS IN ZOOLOGY



### ZOOLOGY MUSEUM





### PARTICIPATIVE LEARNING DEPARTMENT OF PHYSICS



#### LED BULB MAKING

### **DEPARTMENT OF ECONOMICS**



EARN WHILE YOU LEARN INITIATIVE

#### **DEPARTMENT OF HOME SCIENCE**



EARN WHILE YOU LEARN INITIATIVE

### <u>NSS UNIT</u>



LOTION MAKING

# POTABILITY OF GROUND WATER AND SURFACE WATERS IN SELECTED AREAS OF KOLLAM DISTRICT, KERALA, SOUTH INDIA

Project Report

Submitted to the University of Kerala in partial fulfilment of the Bachelor Degree in Zoology

#### By

| Akhila A B      | - | 25021129001 |
|-----------------|---|-------------|
| Aleena S        | - | 25021129002 |
| Gouripriya R    | - | 25021129006 |
| Greeshma R      | - | 25021129007 |
| Lena Lenil      | - | 25020129008 |
| Adila T         | - | 25021129014 |
| Aruna B A       | - | 25021129020 |
| Devi G Pill