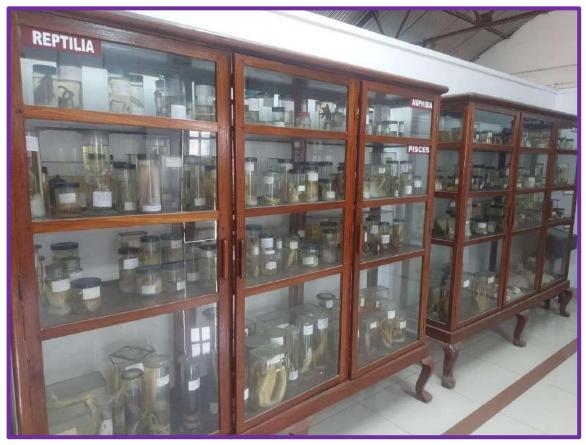

annual one-day meal program organized by the Department of Chemistry, a service to society, we visited an old age home 'Pakal Veedu' at Mangad on 22/12/2023



Organized one day seminar on Computational Chemistry in association with SN College, Kollam and ACT on 02/02/2024



The Chemistry Department's yearly newsletter 'Thanmathra'" was released on 06/03/20224 by Dr. Aswathy Sugunan, Principal, Sree Narayana College for Women, Kollam. The Newsletter encapsulates the remarkable journey of our department over the year 2023-24, highlighting faculty accomplishment, student achievements, and events. Along with the news letter release, our department facilitated the achievements of our top performing students.





### DEPARTMENT OF ZOOLOGY CAREER PROSPECTS IN ZOOLOGY



### ZOOLOGY MUSEUM





### PARTICIPATIVE LEARNING DEPARTMENT OF PHYSICS



#### LED BULB MAKING

### **DEPARTMENT OF ECONOMICS**



EARN WHILE YOU LEARN INITIATIVE

#### **DEPARTMENT OF HOME SCIENCE**



EARN WHILE YOU LEARN INITIATIVE

### <u>NSS UNIT</u>



LOTION MAKING

# POTABILITY OF GROUND WATER AND SURFACE WATERS IN SELECTED AREAS OF KOLLAM DISTRICT, KERALA, SOUTH INDIA

Project Report

Submitted to the University of Kerala in partial fulfilment of the Bachelor Degree in Zoology

#### By

| Akhila A B      | - | 25021129001 |
|-----------------|---|-------------|
| Aleena S        | - | 25021129002 |
| Gouripriya R    | - | 25021129006 |
| Greeshma R      | - | 25021129007 |
| Lena Lenil      | - | 25020129008 |
| Adila T         | - | 25021129014 |
| Aruna B A       | - | 25021129020 |
| Devi G Pillai