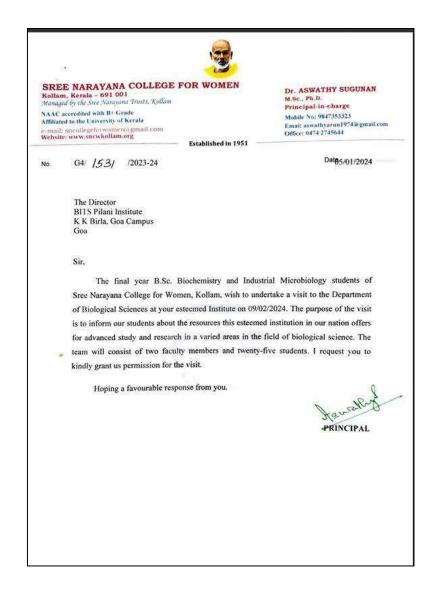

#### **INSTITUTE VISIT REPORT (BITS, Pilani, Goa Campus)**

Department of Biochemistry & Industrial Microbiology had arranged an one day visit to the BITS, Pilani, Goa Campus on 07/02/2024. 25 students of Final year and two faculty members of the Department had taken part.