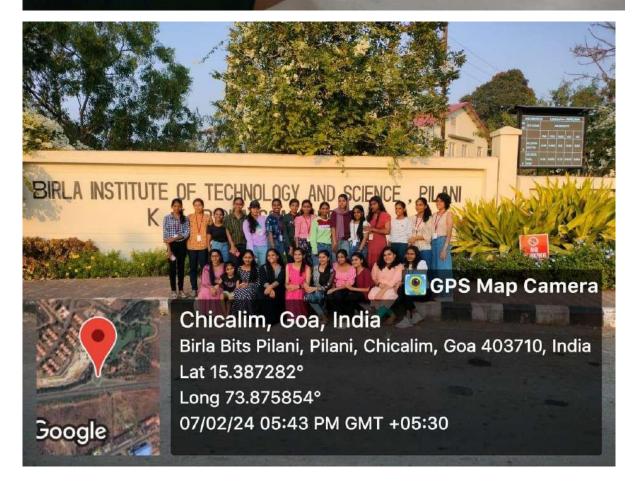

#### **INSTITUTE VISIT REPORT (BITS, Pilani, Goa Campus)**

Department of Biochemistry & Industrial Microbiology had arranged an one day visit to the BITS, Pilani, Goa Campus on 07/02/2024. 25 students of Final year and two faculty members of the Department had taken part.

BITS Pilani is a renowned institute offering higher education in the field of science and other scientific disciplines. Our students visited the Biotechnology Department in the campus. Students had an opportunity to interact with the renowned faculty members in the Biochemistry and Microbiology research labs of the Department. They were familiarized with the advanced research equipments and instruments installed in these labs. Students were very much motivated with the experience there.