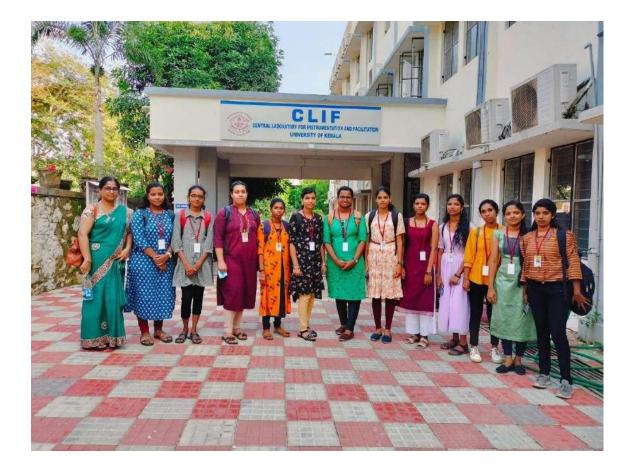

## **Field Visits**

Visit to Radio Astronomy Centre, National Centre for Radio Astrophysics – TIFR, Udhagamandalam by the final year BSc physics students as part of the syllabus on 15/02/2024.

**Visit to** central laboratory for instrumentation and facilitation (clif), university of kerala, kariavattom campus on 4<sup>th</sup> may 2024