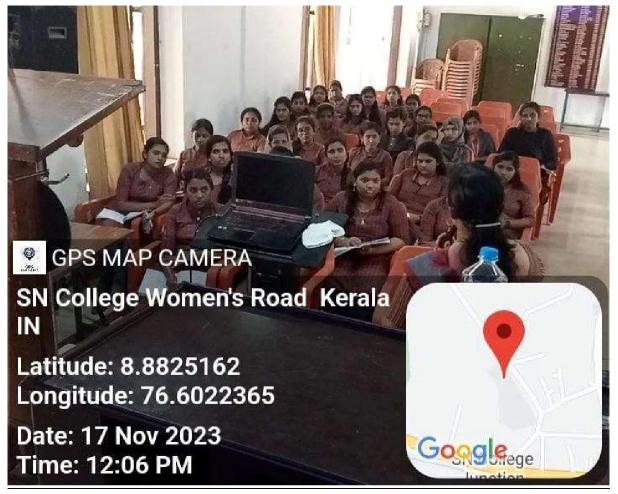

## **DEPARTMENT OF MUSIC**

## Visit to research stations

Students were taken for the research fest at Kariavattom Campus, University of kerala .

They participated in the panel discussion chaired by Sri Kavalam Sreekumar (Carnatic musician and playback singer), Smt. Rajalekshmi (Playback singer), Sri.Thushar(playback singer and Carnatic musician) and Dr Sunil V T (Dean, University of kerala) and our student Navami Sanker also won 1<sup>st</sup> place in the poster making competition realted to the fest. The students also participated in the cultural programmes related to the fest.