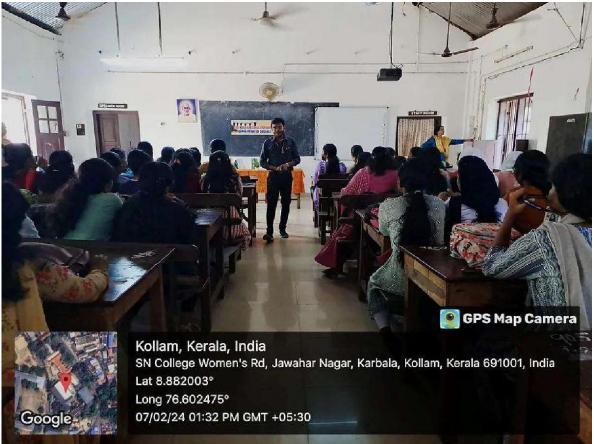

#### **INSTITUTE VISIT REPORT (BITS, Pilani, Goa Campus)**

Department of Biochemistry & Industrial Microbiology had arranged an one day visit to the BITS, Pilani, Goa Campus on 07/02/2024. 25 students of Final year and two faculty members of the Department had taken part.

BITS Pilani is a renowned institute offering higher education in the field of science and other scientific disciplines. Our students visited the Biotechnology Department in the campus. Students had an opportunity to interact with the renowned faculty members in the Biochemistry and Microbiology research labs of the Department. They were familiarized with the advanced research equipments and instruments installed in these labs. Students were very much motivated with the experience there.