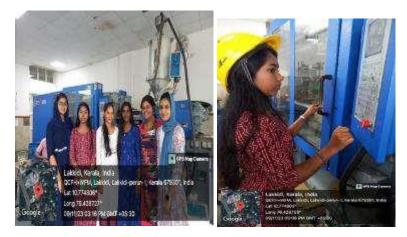

#### **INSTITUTE VISIT REPORT (BITS, Pilani, Goa Campus)**

Department of Biochemistry & Industrial Microbiology had arranged an one day visit to the BITS, Pilani, Goa Campus on 07/02/2024. 25 students of Final year and two faculty members of the Department had taken part.

BITS Pilani is a renowned institute offering higher education in the field of science and other scientific disciplines. Our students visited the Biotechnology Department in the campus. Students had an opportunity to interact with the renowned faculty members in the Biochemistry and Microbiology research labs of the Department. They were familiarized with the advanced research equipments and instruments installed in these labs. Students were very much motivated with the experience there.