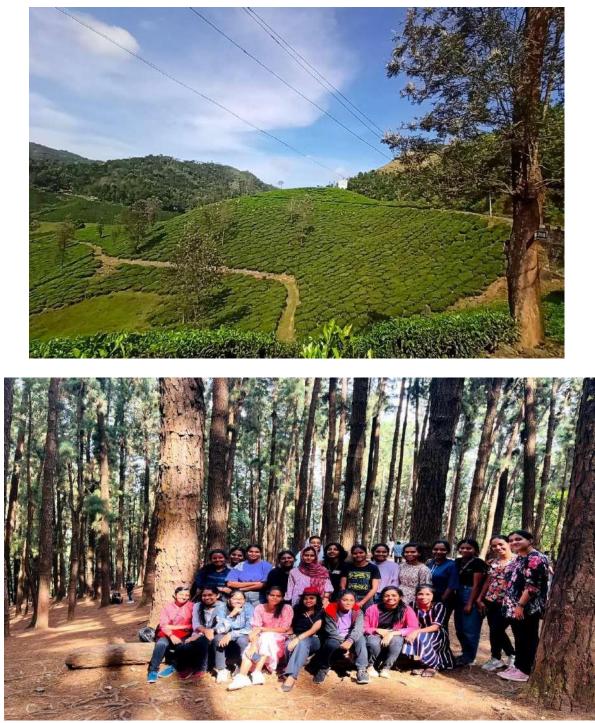

#### THE TWO-DAY TRIP TO IDUKKI AND WAGAMON

The two-day trip to Idukki on November 27-28, 2023, for 20 students and two teachers included visits to several scenic spots. On Day 1, the group explored Illikal Kallu and Ramakkalmedu, famous for their stunning rock formations and panoramic views. The day concluded with a visit to Panjali Medu, where students enjoyed the serene landscape. On Day 2, the group visited Thangal Para, a historically significant hill, and Wagamon, known for its lush greenery and cool climate. The trip provided a perfect mix of nature, adventure, and learning, with teachers ensuring smooth coordination and safety throughout the journey.

Scanned with ACE Scanner

VISIT TO THANGALPARA, PINE FOREST AND BOTANICAL GARDEN