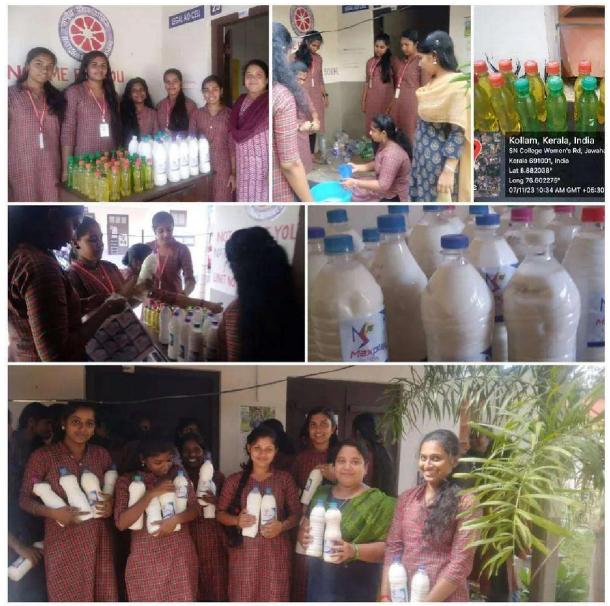

College, Kollam and ACT on 02/02/2024



The Chemistry Department's yearly newsletter 'Thanmathra'" was released on 06/03/20224 by Dr. Aswathy Sugunan, Principal, Sree Narayana College for Women, Kollam. The Newsletter encapsulates the remarkable journey of our department over the year 2023-24, highlighting faculty accomplishment, student achievements, and events. Along with the news letter release, our department facilitated the achievements of our top performing students.





### DEPARTMENT OF ZOOLOGY CAREER PROSPECTS IN ZOOLOGY



### ZOOLOGY MUSEUM





### PARTICIPATIVE LEARNING DEPARTMENT OF PHYSICS



#### LED BULB MAKING

### **DEPARTMENT OF ECONOMICS**



EARN WHILE YOU LEARN INITIATIVE

#### **DEPARTMENT OF HOME SCIENCE**



EARN WHILE YOU LEARN INITIATIVE

### <u>NSS UNIT</u>



LOTION MAKING

# POTABILITY OF GROUND WATER AND SURFACE WATERS IN SELECTED AREAS OF KOLLAM DISTRICT, KERALA, SOUTH INDIA

Project Report

Submitted to the University of Kerala in partial fulfilment of the Bachelor Degree in Zoology

#### By

| Akhila A B      | - | 25021129001 |
|-----------------|---|-------------|
| Aleena S        | - | 25021129002 |
| Gouripriya R    | - | 25021129006 |
| Greeshma R      | - | 25021129007 |
| Lena Lenil      | - | 25020129008 |
| Adila T         | - | 25021129014 |
| Aruna B A       | - | 25021129020 |
| Devi G Pillai   | - | 25021129028 |
| Krishnapriya AJ | - | 25021129034 |
| Sauparnika J S  | - | 25021129040 |

# DEPARTMENT OF ZOOLOGY SREE NARAYANA COLLEGE FOR WOMEN KOLLAM – 691001, KERALA MARCH - 2024

# CERTIFICATE

This is to certify that this