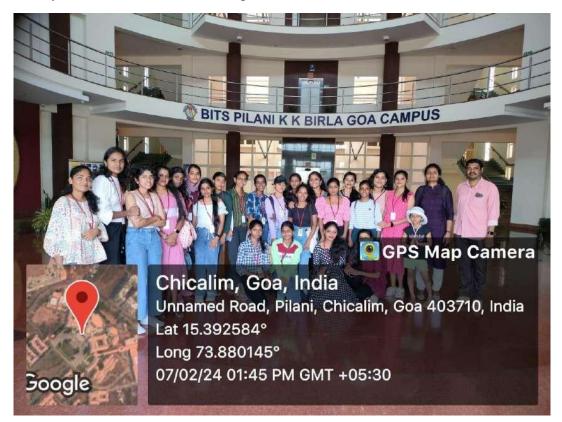

#### **INSTITUTE VISIT REPORT (BITS, Pilani, Goa Campus)**

Department of Biochemistry & Industrial Microbiology had arranged an one day visit to the BITS, Pilani, Goa Campus on 07/02/2024. 25 students of Final year and two faculty members of the Department had taken part.

BITS Pilani is a renowned institute offering higher education in the field of science and other scientific disciplines. Our students visited the Biotechnology Department in the campus. Students had an opportunity to interact with the renowned faculty members in the Biochemistry and Microbiology research labs of the Department. They were familiarized with the advanced research equipments and instruments installed in these labs. Students were very much motivated with the experience there.