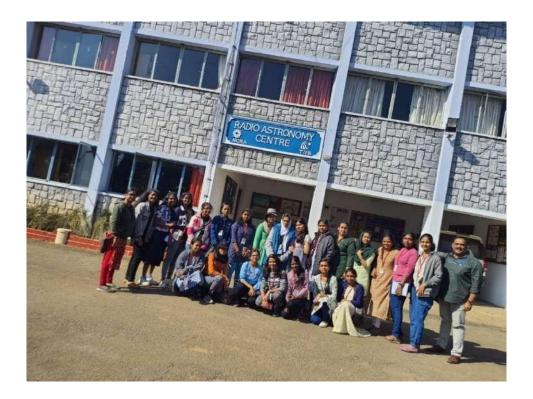

## **Field Visits**

Visit to Radio Astronomy Centre, National Centre for Radio Astrophysics – TIFR, Udhagamandalam by the final year BSc physics students as part of the syllabus on 15/02/2024.

**Visit to** central laboratory for instrumentation and facilitation (clif), university of kerala, kariavattom campus on 4<sup>th</sup> may 2024