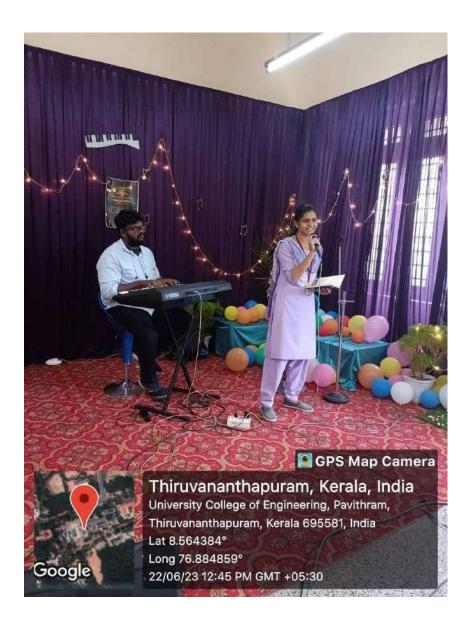

ring smooth coordination and safety throughout the journey.



Scanned with ACE Scanner



VISIT TO THANGALPARA, PINE FOREST AND BOTANICAL GARDEN

## **DEPARTMENT OF MUSIC**

## Visit to research stations

Students were taken for the research fest at Kariavattom Campus, University of kerala .

They participated in the panel discussion chaired by Sri Kavalam Sreekumar (Carnatic musician and playback singer), Smt. Rajalekshmi (Playback singer), Sri.Thushar(playback singer and Carnatic musician) and Dr Sunil V T (Dean, University of kerala) and our student Navami Sanker also won 1<sup>st</sup> place in the poster making competition realted to the fest. The students also participated in the cultural programmes related to the fest.











#### PERFORMANCES BY OUR FINAL YEAR MUSIC STUDENTS



### **DEPARTMENT OF PHYSICS**

## **Field Visits**

Visit to Radio Astronomy Centre, National Centre for Radio Astrophysics – TIFR, Udhagamandalam by the final year BSc physics students as part of the syllabus on 15/02/2024.





**Visit to** central laboratory for instrumentation and facilitation (clif), university of kerala, kariavattom campus on 4<sup>th</sup> may 2024



### DEPARTMENT OF BIOCHEMISTRY & INDUSTRIAL MICROBIOLOGY

#### **INSTITUTE VISIT REPORT (BITS, Pilani, Goa Campus)**

Department of Biochemistry & Industrial Microbiology had arranged an one day visit to the BITS, Pilani, Goa Campus on 07/02/2024. 25 students of Final year and two faculty members of the Department had taken part.

BITS Pilani is a renowned institute offering higher education in the field of science a