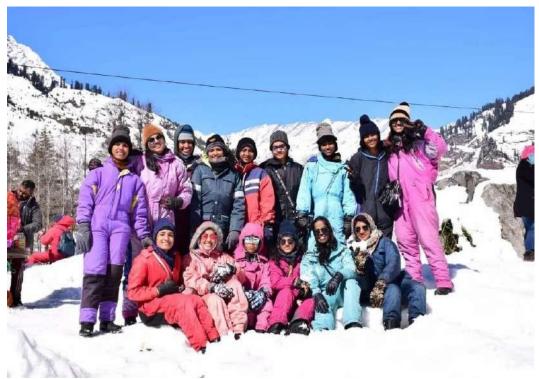

## **EXPERIENTIAL LEARNING** <u>DEPARTMENT OF GEOGRAPPHY</u>

TEN DAY TRIP - KULLU MANALI AND AGRA

Field Trip to Kullu-Manali and Agra Date: February 4 to February 12, 2024 Participants: 24 students and 2 teachers Starting Location: Kollam Route: Kollam – Kullu-Manali – Agra – Kollam

The Department of Geography at Sree Narayana College for Women, Kollam, organized a memorable field trip for sixth semester students to Kullu, Manali and Agra from February 4 to February 12, 2024. The trip was designed to align with the syllabus and provide students with practical insights into geographical features, cultural heritage, and historical significance. Students observed the geography of the Kullu-Manali region, gaining insight into the unique topographical features of the Himalayas. They noted the impact of altitude on climate, vegetation, and habitation Visits to Kullu and Manali provided exposure to local cultural practices, traditional agriculture, and tourism's role in the local economy. In Agra, the historical landmarks offered insights into India's rich Mughal history and architecture. The 10-day field trip was successful in providing students with practical knowledge and a deeper understanding of the geographical concepts discussed in class. Both students and teachers benefitted from this experiential learning opportunity, which helped broaden their perspectives on India's diverse physical and cultural landscapes.

KULU AND MANALI

VISIT TO TAJ MAHAL