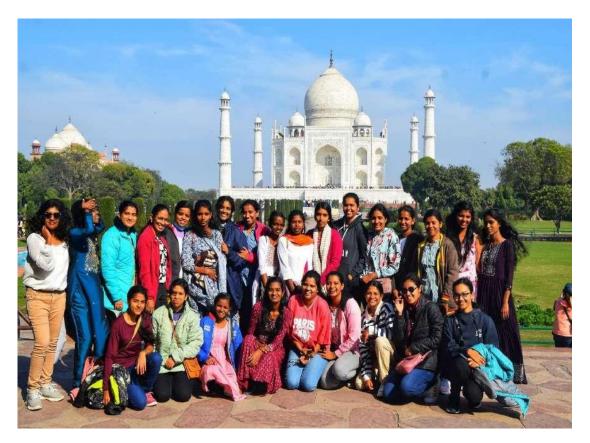

## **EXPERIENTIAL LEARNING** <u>DEPARTMENT OF GEOGRAPPHY</u>

TEN DAY TRIP - KULLU MANALI AND AGRA

Field Trip to Kullu-Manali and Agra Date: February 4 to February 12, 2024 Participants: 24 students and 2 teachers Starting Location: Kollam Route: Kollam – Kullu-Manali – Agra – Kollam

The Department of Geography at Sree Narayana College for Women, Kollam, organized a memorable field trip for sixth semester students to Kullu, Manali and Agra from February 4 to February 12, 2024. The trip was designed to align with the syllabus and provide students with practical insights into geographical features, cultural heritage, and historical significance. Students observed the geography of the Kullu-Manali region, gaining insight into the unique topographical features of the Himalayas. They noted the impact of altitude on climate, vegetation, and habitation Visits to Kullu and Manali provided exposure to local cultural practices, traditional agriculture, and tourism's role in the local economy. In Agra, the historical landmarks offered insights into India's rich Mughal history and architecture. The 10-day field trip was successful in providing students with practical knowledge and a deeper understanding of the geographical concepts discussed in class. Both students and teachers benefitted from this experiential learning opportunity, which helped broaden their perspectives on India's diverse physical and cultural landscapes.

KULU AND MANALI

VISIT TO TAJ MAHAL